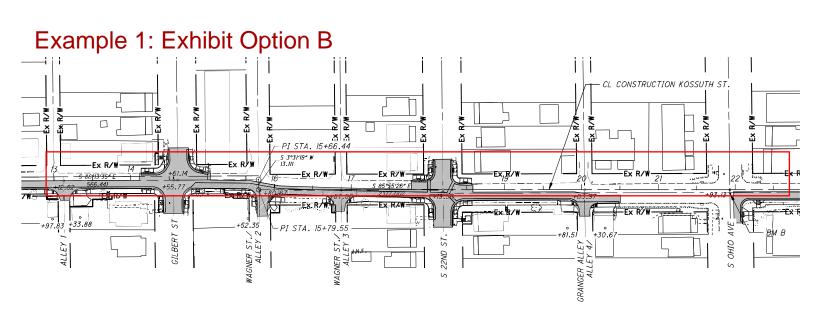

this request is based upon.                                                                                           | New UG power service installation                                                                                                                                                                                                               |
| Describe the specific area(s) for which plan research is requested, listing each intersection that falls within the requested search area AND Attach Image. | E. Kossuth St. from Gilbert St. to S. Ohio Av.  Intersections: E. Kossuth St. & Gilbert St. E. Kossuth St. & Wagner St. E. Kossuth St. & S. 22nd St. E. Kossuth St. & Granger Alley E. Kossuth St. & S. Ohio Av.  (for location see attachment) |

### Example 1: Exhibit Option A





## Example 1: Exhibit Option C



# Example 2: Where plan numbers are already known by person making request



#### **DPS Plan Request**

| Name                                                                                                                                                        | Buddy Taylor                       |
|-------------------------------------------------------------------------------------------------------------------------------------------------------------|------------------------------------|
| Company                                                                                                                                                     | Acme Inc.                          |
| Email Address