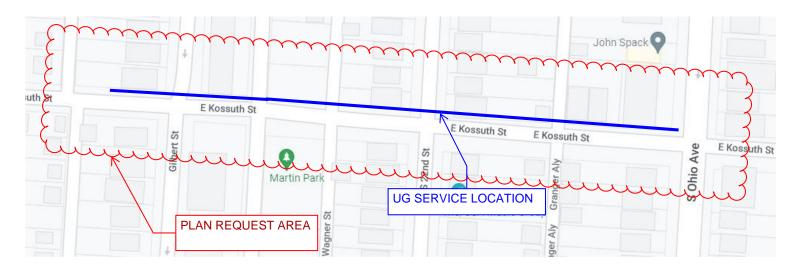

# Example 1

#### **DPS Plan Request Form**

| Name                                                                                                                                                        | Taylor Smith                                                                                                                                                                                                                                    |
|-------------------------------------------------------------------------------------------------------------------------------------------------------------|-------------------------------------------------------------------------------------------------------------------------------------------------------------------------------------------------------------------------------------------------|
| Company                                                                                                                                                     | Acme Inc.                                                                                                                                                                                                                                       |
| Email Address                                                                                                                                               | TSmith@acme.com                                                                                                                                                                                                                                 |
| City Project Manager/Plan # associated with this project (if available)                                                                                     | N/A                                                                                                                                                                                                                                             |
| Provide the specific type of information that you are seeking from this request <b>OR</b> specific plan numbers                                             | Department of Public Service Roadway Information                                                                                                                                                                                                |
| Describe the projected work for which this request is based upon.                                                                                           | New UG power service installation                                                                                                                                                                                                               |
| Describe the specific area(s) for which plan research is requested, listing each intersection that falls within the requested search area AND Attach Image. | E. Kossuth St. from Gilbert St. to S. Ohio Av.  Intersections: E. Kossuth St. & Gilbert St. E. Kossuth St. & Wagner St. E. Kossuth St. & S. 22nd St. E. Kossuth St. & Granger Alley E. Kossuth St. & S. Ohio Av.  (for location see attachment) |