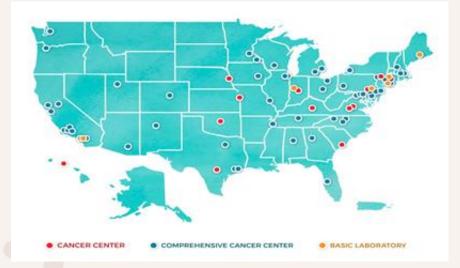

### Being Connected to an NCI-designated Comprehensive Cancer Center (CCC) is Valuable

Employee CCC No matter where our employees or family members are, we will connect them to the closest NCI-designated cancer center.