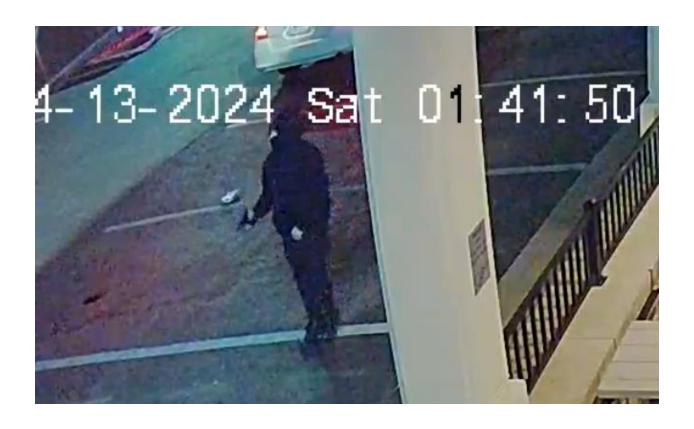

| Location of Offen                                                                                                                                                                                                                                                                                                              | se/Incident: 1100 block | of W. Henderson Rd.   | Zone: 4    | Precinct: 17           |  |  |
|--------------------------------------------------------------------------------------------------------------------------------------------------------------------------------------------------------------------------------------------------------------------------------------------------------------------------------|-------------------------|-----------------------|------------|------------------------|--|--|
| Incident Report #: 240257981                                                                                                                                                                                                                                                                                                   |                         | Cruiser District: 174 |            |                        |  |  |
| Victim: Adult 1                                                                                                                                                                                                                                                                                                                |                         | Sex:                  | Race:      | Age:                   |  |  |
| Victim:                                                                                                                                                                                                                                                                                                                        |                         | Sex:                  | Race:      | Age:                   |  |  |
| Victim:                                                                                                                                                                                                                                                                                                                        |                         | Sex:                  | Race:      | Age:                   |  |  |
|                                                                                                                                                                                                                                                                                                                                |                         |                       |            |                        |  |  |
| Suspect:                                                                                                                                                                                                                                                                                                                       |                         | Address               | <b>:</b>   |                        |  |  |
| Arrested                                                                                                                                                                                                                                                                                                                       | ☐ Warrant on File       | Sex: M                | Race: W    | Age: 21-23             |  |  |
| Charges:                                                                                                                                                                                                                                                                                                                       |                         |                       |            |                        |  |  |
| Suspect:                                                                                                                                                                                                                                                                                                                       |                         | Address               | :          |                        |  |  |
| ☐ Arrested                                                                                                                                                                                                                                                                                                                     | ☐ Warrant on File       | Sex:                  | Race:      | Age:                   |  |  |
| Charges:                                                                                                                                                                                                                                                                                                                       |                         |                       |            |                        |  |  |
|                                                                                                                                                                                                                                                                                                                                |                         |                       |            |                        |  |  |
| Incident Summary: On 4/12/2024, at approximately 1:41AM, the suspect approached the victim outside of Yogi' bar and grill located in the 1100 block of W. Henderson Rd, pointed a black handgun and demanded all the victim's money. The victim threw all his cash on the ground, the suspect picked up the cash and ran away. |                         |                       |            |                        |  |  |
| Surveillance images attached.                                                                                                                                                                                                                                                                                                  |                         |                       |            |                        |  |  |
| Anyone with information is requested to contact the Columbus Police Robbery Unit at 614-645-5665. Persons wishing to remain anonymous may contact Central Ohio Crime Stoppers at 614-4655-TIPS(8477).                                                                                                                          |                         |                       |            |                        |  |  |
|                                                                                                                                                                                                                                                                                                                                |                         |                       |            |                        |  |  |
|                                                                                                                                                                                                                                                                                                                                |                         |                       |            |                        |  |  |
|                                                                                                                                                                                                                                                                                                                                |                         |                       |            |                        |  |  |
|                                                                                                                                                                                                                                                                                                                                |                         |                       |            |                        |  |  |
| Copy To:                                                                                                                                                                                                                                                                                                                       | Executive Staff         | ☐ Bureau Command      | er 🗵 Pub   | lic Information Office |  |  |
| Prepared By: S. E                                                                                                                                                                                                                                                                                                              | Elizondo #2645          | Assignment: Robbe     | ry Telepho | one: (614) 645 - 4665  |  |  |
| Approved By: Sgt                                                                                                                                                                                                                                                                                                               | t. Sykes #5301          | Assignment: Robbe     | ry-2nd     |                        |  |  |