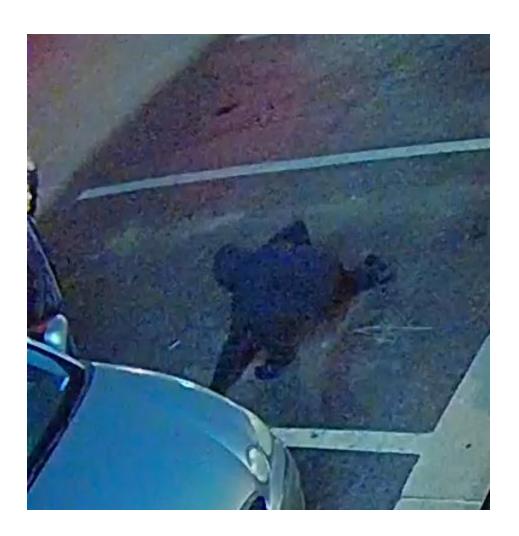

| Location of Offen                                                                                                                                                                                                                                                                                                              | se/Incident: 1100 block | of W. Henderson Rd.   | Zone: 4    | Precinct: 17           |  |  |
|--------------------------------------------------------------------------------------------------------------------------------------------------------------------------------------------------------------------------------------------------------------------------------------------------------------------------------|-------------------------|-----------------------|------------|------------------------|--|--|
| Incident Report #: 240257981                                                                                                                                                                                                                                                                                                   |                         | Cruiser District: 174 |            |                        |  |  |
| Victim: Adult 1                                                                                                                                                                                                                                                                                                                |                         | Sex:                  | Race:      | Age:                   |  |  |
| Victim:                                                                                                                                                                                                                                                                                                                        |                         | Sex:                  | Race:      | Age:                   |  |  |
| Victim:                                                                                                                                                                                                                                                                                                                        |                         | Sex:                  | Race:      | Age:                   |  |  |
|                                                                                                                                                                                                                                                                                                                                |                         |                       |            |                        |  |  |
| Suspect:                                                                                                                                                                                                                                                                                                                       |                         | Address               | <b>:</b>   |                        |  |  |
| Arrested                                                                                                                                                                                                                                                                                                                       | ☐ Warrant on File       | Sex: M                | Race: W    | Age: 21-23             |  |  |
| Charges:                                                                                                                                                                                                                                                                                                                       |                         |                       |            |                        |  |  |
| Suspect:                                                                                                                                                                                                                                                                                                                       |                         | Address               | :          |                        |  |  |
| ☐ Arrested                                                                                                                                                                                                                                                                                                                     | ☐ Warrant on File       | Sex:                  | Race:      | Age:                   |  |  |
| Charges:                                                                                                                                                                                                                                                                                                                       |                         |                       |            |                        |  |  |
|                                                                                                                                                                                                                                                                                                                                |                         |                       |            |                        |  |  |
| Incident Summary: On 4/12/2024, at approximately 1:41AM, the suspect approached the victim outside of Yogi' bar and grill located in the 1100 block of W. Henderson Rd, pointed a black handgun and demanded all the victim's money. The victim threw all his cash on the ground, the suspect picked up the cash and ran away. |                         |                       |            |                        |  |  |
| Surveillance images attached.                                                                                                                                                                                                                                                                                                  |                         |                       |            |                        |  |  |
| Anyone with information is requested to contact the Columbus Police Robbery Unit at 614-645-5665. Persons wishing to remain anonymous may contact Central Ohio Crime Stoppers at 614-4655-TIPS(8477).                                                                                                                          |                         |                       |            |                        |  |  |
|                                                                                                                                                                                                                                                                                                                                |                         |                       |            |                        |  |  |
|                                                                                                                                                                                                                                                                                                                                |                         |                       |            |                        |  |  |
|                                                                                                                                                                                                                                                                                                                                |                         |                       |            |                        |  |  |
|                                                                                                                                                                                                                                                                                                                                |                         |                       |            |                        |  |  |
| Copy To:                                                                                                                                                                                                                                                                                                                       | Executive Staff         | ☐ Bureau Command      | er 🗵 Pub   | lic Information Office |  |  |
| Prepared By: S. E                                                                                                                                                                                                                                                                                                              | Elizondo #2645          | Assignment: Robbe     | ry Telepho | one: (614) 645 - 4665  |  |  |
| Approved By: Sgt                                                                                                                                                                                                                                                                                                               | t. Sykes #5301          | Assignment: Robbe     | ry-2nd     |                        |  |  |