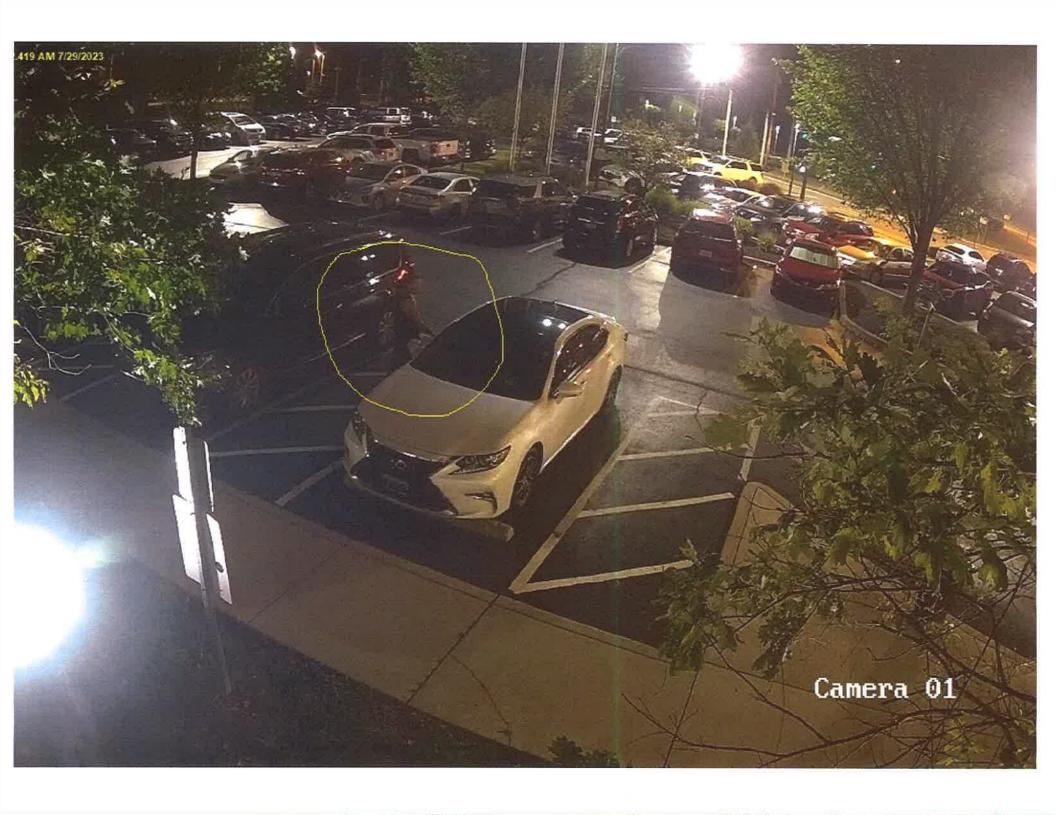

## **Columbus Division of Police** Date: 8/1/2023 **Property Crimes Bureau / General Property Crimes Unit**

Elaine R. Bryant, Chief of Police

| FO                                                                                                                                                                                                                                                                                                                                                                                                                                                          | r turtner information, con | itact: Detective Kei | tn Abel #2054 Phone<br>Ext: | : (614) 614 - 2159 |  |
|-------------------------------------------------------------------------------------------------------------------------------------------------------------------------------------------------------------------------------------------------------------------------------------------------------------------------------------------------------------------------------------------------------------------------------------------------------------|----------------------------|----------------------|-----------------------------|--------------------|--|
| Type of Offense/Incident: Theft from Motor Vehicle                                                                                                                                                                                                                                                                                                                                                                                                          |                            |                      | Date: 7/29/23               | Time: 4:00am       |  |
| Location of Offense/Incident: 8400 Block of Pulsar Place                                                                                                                                                                                                                                                                                                                                                                                                    |                            | Pulsar Place         | Zone: 1                     | Precinct: 1        |  |
| Incident Report #: 230587105                                                                                                                                                                                                                                                                                                                                                                                                                                |                            |                      | Cruiser District: 10        |                    |  |
| Victim: J.B.                                                                                                                                                                                                                                                                                                                                                                                                                                                |                            | Sex: F               | Race: W                     | Age: 43            |  |
| Victim:                                                                                                                                                                                                                                                                                                                                                                                                                                                     |                            | Sex:                 | Race:                       | Age:               |  |
| Victim:                                                                                                                                                                                                                                                                                                                                                                                                                                                     |                            | Sex:                 | Race:                       | Age:               |  |
|                                                                                                                                                                                                                                                                                                                                                                                                                                                             |                            |                      |                             |                    |  |
| Suspect:                                                                                                                                                                                                                                                                                                                                                                                                                                                    |                            | Address              | <b>S</b> :                  |                    |  |
| ☐ Arrested                                                                                                                                                                                                                                                                                                                                                                                                                                                  | ☐ Warrant on File          | Sex: M               | Race: W                     | Age:               |  |
| Charges:                                                                                                                                                                                                                                                                                                                                                                                                                                                    |                            |                      |                             |                    |  |
| Suspect:                                                                                                                                                                                                                                                                                                                                                                                                                                                    |                            | Address              | <b>s</b> :                  |                    |  |
| ☐ Arrested                                                                                                                                                                                                                                                                                                                                                                                                                                                  | ☐ Warrant on File          | Sex:                 | Race:                       | Age:               |  |
| Charges:                                                                                                                                                                                                                                                                                                                                                                                                                                                    |                            |                      |                             |                    |  |
|                                                                                                                                                                                                                                                                                                                                                                                                                                                             |                            |                      |                             |                    |  |
| Incident Summary: On July 29, 2023, between the hours of midnight and 6:00 a.m., the suspect was in the parking lot at a business in the area and he broke into several cars. The suspect stole several bags of Puma and Adidas clothing and fled the area. If you have any information that would help identify this suspect please contact Detective Abel at 614-645-2159, kabel@columbuspolice.org or Central Ohio Crime Stoppers at 614-461-TIPS(8477). |                            |                      |                             |                    |  |
|                                                                                                                                                                                                                                                                                                                                                                                                                                                             |                            |                      |                             |                    |  |
| Copy To:                                                                                                                                                                                                                                                                                                                                                                                                                                                    | œcutive Staff ⊠            | Bureau Command       | ler 🛛 Public                | Information Office |  |