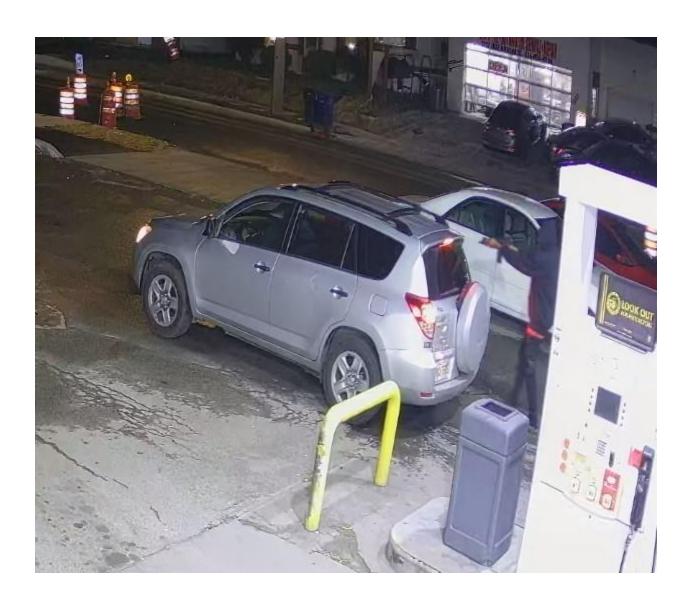

Ext:

Date: 11/21/2023

| Type of Offense/Incident: Aggravated Robbery                                                                                                                                                                                                                                                                                                                                                                                                                                                                                                                                                                                                                                    |                    |                         | Date: 11/20/2023     | Time: 9:44 pm     |  |
|---------------------------------------------------------------------------------------------------------------------------------------------------------------------------------------------------------------------------------------------------------------------------------------------------------------------------------------------------------------------------------------------------------------------------------------------------------------------------------------------------------------------------------------------------------------------------------------------------------------------------------------------------------------------------------|--------------------|-------------------------|----------------------|-------------------|--|
| Location of Offense/Incident: 1200 Block of E. Hudson St                                                                                                                                                                                                                                                                                                                                                                                                                                                                                                                                                                                                                        |                    |                         | Zone: 6              | Precinct: 5       |  |
| Incident Report #: 230897286                                                                                                                                                                                                                                                                                                                                                                                                                                                                                                                                                                                                                                                    |                    |                         | Cruiser District: 54 |                   |  |
| Victim: T G                                                                                                                                                                                                                                                                                                                                                                                                                                                                                                                                                                                                                                                                     |                    | Sex: Ma                 | ile Race: Black      | Age: 20           |  |
| Victim:                                                                                                                                                                                                                                                                                                                                                                                                                                                                                                                                                                                                                                                                         |                    | Sex:                    | Race:                | Age:              |  |
| Victim:                                                                                                                                                                                                                                                                                                                                                                                                                                                                                                                                                                                                                                                                         |                    | Sex:                    | Race:                | Age:              |  |
|                                                                                                                                                                                                                                                                                                                                                                                                                                                                                                                                                                                                                                                                                 |                    |                         |                      |                   |  |
| Suspect: Unknown                                                                                                                                                                                                                                                                                                                                                                                                                                                                                                                                                                                                                                                                |                    | Address                 | S:                   |                   |  |
| ☐ Arrested                                                                                                                                                                                                                                                                                                                                                                                                                                                                                                                                                                                                                                                                      | ☐ Warrant on File  | Sex: Ma                 | le Race: Black       | Age: 30-35        |  |
| Charges:                                                                                                                                                                                                                                                                                                                                                                                                                                                                                                                                                                                                                                                                        |                    |                         |                      |                   |  |
| Suspect: Unknown                                                                                                                                                                                                                                                                                                                                                                                                                                                                                                                                                                                                                                                                |                    | Address                 | <b>s</b> :           |                   |  |
| ☐ Arrested                                                                                                                                                                                                                                                                                                                                                                                                                                                                                                                                                                                                                                                                      | ☐ Warrant on File  | Sex: Ma                 | le Race: Black       | Age: 20-25        |  |
| Charges:                                                                                                                                                                                                                                                                                                                                                                                                                                                                                                                                                                                                                                                                        |                    |                         |                      |                   |  |
|                                                                                                                                                                                                                                                                                                                                                                                                                                                                                                                                                                                                                                                                                 |                    |                         |                      |                   |  |
| Incident Summary: On November 20th, 2023, at approximately 9:39 pm, the victim, drove onto the lot of the "Uncle Max" gas station, located at the 1200 Block of E. Hudson St. and pulled up to a gas pump. Directly behind him, the suspect's vehicle pulled up to another pump. After entering the gas station words were exchanged between the victim and two suspects. Subsequently, the suspects would follow the victim outside, where the suspects approached the victim near a pump between the two cars. At some point, at least two more suspects emerged from the suspect's car, and several of them produced firearms, pointing them at the victim, and robbing him. |                    |                         |                      |                   |  |
| The four suspects were described as: Suspect #1, a male black, wearing all black (North Face sweat shirt), black mask and black and white basketball shoes. He was armed with a semi-automatic handgun. Suspect #2, a male black, was wearing a red Champion sweatshirt, black mask, and blue jeans (With slashes). Suspect #3, a male black, wearing a black hoody, black pants with a red belt and armed with some sort of "Machine pistol" style weapon. Suspect #4, a male black, wearing a dark blue zip up hoody, black mask and red pants.                                                                                                                               |                    |                         |                      |                   |  |
| Anyone with information on the identity of the suspects can contact Detective Agee at (614) 645-2602, the Columbus Police Robbery Unit at (614) 645-4665 or the Central Ohio Crime Stoppers at (614) 461-8477.                                                                                                                                                                                                                                                                                                                                                                                                                                                                  |                    |                         |                      |                   |  |
| Copy To:                                                                                                                                                                                                                                                                                                                                                                                                                                                                                                                                                                                                                                                                        | ecutive Staff      | ☐ Bureau Command        | ler                  | nformation Office |  |
| Prepared By: Detec                                                                                                                                                                                                                                                                                                                                                                                                                                                                                                                                                                                                                                                              | tive T. Agee #1731 | Assignment: Robbe Squad | ry Telephone:        | (614) 645 - 2602  |  |
| Approved By: Sgt. S                                                                                                                                                                                                                                                                                                                                                                                                                                                                                                                                                                                                                                                             | Sykes #5301        | Assignment: Robbe       | ry-2nd               |                   |  |