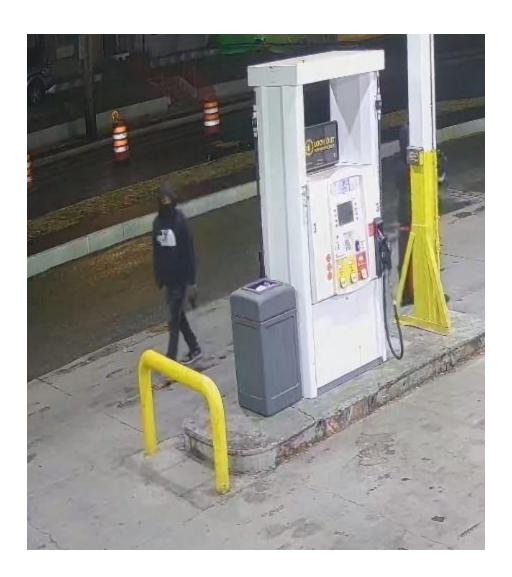

Ext:

Date: 11/21/2023

| Type of Offense/Incident: Aggravated Robbery                                                                                                                                                                                                                                                                                                                                                                                                                                                                                                                                                                                                                                    |                    |                         | Date: 11/20/2023     | Time: 9:44 pm     |  |
|---------------------------------------------------------------------------------------------------------------------------------------------------------------------------------------------------------------------------------------------------------------------------------------------------------------------------------------------------------------------------------------------------------------------------------------------------------------------------------------------------------------------------------------------------------------------------------------------------------------------------------------------------------------------------------|--------------------|-------------------------|----------------------|-------------------|--|
| Location of Offense/Incident: 1200 Block of E. Hudson St                                                                                                                                                                                                                                                                                                                                                                                                                                                                                                                                                                                                                        |                    |                         | Zone: 6              | Precinct: 5       |  |
| Incident Report #: 230897286                                                                                                                                                                                                                                                                                                                                                                                                                                                                                                                                                                                                                                                    |                    |                         | Cruiser District: 54 |                   |  |
| Victim: T G                                                                                                                                                                                                                                                                                                                                                                                                                                                                                                                                                                                                                                                                     |                    | Sex: Ma                 | ile Race: Black      | Age: 20           |  |
| Victim:                                                                                                                                                                                                                                                                                                                                                                                                                                                                                                                                                                                                                                                                         |                    | Sex:                    | Race:                | Age:              |  |
| Victim:                                                                                                                                                                                                                                                                                                                                                                                                                                                                                                                                                                                                                                                                         |                    | Sex:                    | Race:                | Age:              |  |
|                                                                                                                                                                                                                                                                                                                                                                                                                                                                                                                                                                                                                                                                                 |                    |                         |                      |                   |  |
| Suspect: Unknown                                                                                                                                                                                                                                                                                                                                                                                                                                                                                                                                                                                                                                                                |                    | Address                 | S:                   |                   |  |
| ☐ Arrested                                                                                                                                                                                                                                                                                                                                                                                                                                                                                                                                                                                                                                                                      | ☐ Warrant on File  | Sex: Ma                 | le Race: Black       | Age: 30-35        |  |
| Charges:                                                                                                                                                                                                                                                                                                                                                                                                                                                                                                                                                                                                                                                                        |                    |                         |                      |                   |  |
| Suspect: Unknown                                                                                                                                                                                                                                                                                                                                                                                                                                                                                                                                                                                                                                                                |                    | Address                 | <b>s</b> :           |                   |  |
| ☐ Arrested                                                                                                                                                                                                                                                                                                                                                                                                                                                                                                                                                                                                                                                                      | ☐ Warrant on File  | Sex: Ma                 | le Race: Black       | Age: 20-25        |  |
| Charges:                                                                                                                                                                                                                                                                                                                                                                                                                                                                                                                                                                                                                                                                        |                    |                         |                      |                   |  |
|                                                                                                                                                                                                                                                                                                                                                                                                                                                                                                                                                                                                                                                                                 |                    |                         |                      |                   |  |
| Incident Summary: On November 20th, 2023, at approximately 9:39 pm, the victim, drove onto the lot of the "Uncle Max" gas station, located at the 1200 Block of E. Hudson St. and pulled up to a gas pump. Directly behind him, the suspect's vehicle pulled up to another pump. After entering the gas station words were exchanged between the victim and two suspects. Subsequently, the suspects would follow the victim outside, where the suspects approached the victim near a pump between the two cars. At some point, at least two more suspects emerged from the suspect's car, and several of them produced firearms, pointing them at the victim, and robbing him. |                    |                         |                      |                   |  |
| The four suspects were described as: Suspect #1, a male black, wearing all black (North Face sweat shirt), black mask and black and white basketball shoes. He was armed with a semi-automatic handgun. Suspect #2, a male black, was wearing a red Champion sweatshirt, black mask, and blue jeans (With slashes). Suspect #3, a male black, wearing a black hoody, black pants with a red belt and armed with some sort of "Machine pistol" style weapon. Suspect #4, a male black, wearing a dark blue zip up hoody, black mask and red pants.                                                                                                                               |                    |                         |                      |                   |  |
| Anyone with information on the identity of the suspects can contact Detective Agee at (614) 645-2602, the Columbus Police Robbery Unit at (614) 645-4665 or the Central Ohio Crime Stoppers at (614) 461-8477.                                                                                                                                                                                                                                                                                                                                                                                                                                                                  |                    |                         |                      |                   |  |
| Copy To:                                                                                                                                                                                                                                                                                                                                                                                                                                                                                                                                                                                                                                                                        | ecutive Staff      | ☐ Bureau Command        | ler                  | nformation Office |  |
| Prepared By: Detec                                                                                                                                                                                                                                                                                                                                                                                                                                                                                                                                                                                                                                                              | tive T. Agee #1731 | Assignment: Robbe Squad | ry Telephone:        | (614) 645 - 2602  |  |
| Approved By: Sgt. S                                                                                                                                                                                                                                                                                                                                                                                                                                                                                                                                                                                                                                                             | Sykes #5301        | Assignment: Robbe       | ry-2nd               |                   |  |