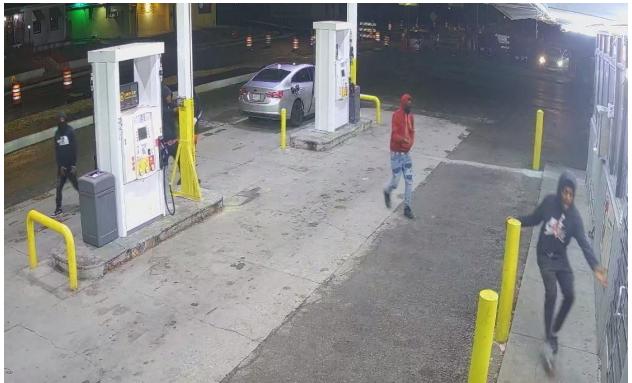

Ext:

Date: 11/21/2023

| Type of Offense/Incident: Aggravated Robbery                                                                                                                                                                                                                                                                                                                                                                                                                                                                                                                                                                                                                                    |                    |                         | Date: 11/20/2023     | Time: 9:44 pm     |  |
|---------------------------------------------------------------------------------------------------------------------------------------------------------------------------------------------------------------------------------------------------------------------------------------------------------------------------------------------------------------------------------------------------------------------------------------------------------------------------------------------------------------------------------------------------------------------------------------------------------------------------------------------------------------------------------|--------------------|-------------------------|----------------------|-------------------|--|
| Location of Offense/Incident: 1200 Block of E. Hudson St                                                                                                                                                                                                                                                                                                                                                                                                                                                                                                                                                                                                                        |                    |                         | Zone: 6              | Precinct: 5       |  |
| Incident Report #: 230897286                                                                                                                                                                                                                                                                                                                                                                                                                                                                                                                                                                                                                                                    |                    |                         | Cruiser District: 54 |                   |  |
| Victim: T G                                                                                                                                                                                                                                                                                                                                                                                                                                                                                                                                                                                                                                                                     |                    | Sex: Ma                 | ile Race: Black      | Age: 20           |  |
| Victim:                                                                                                                                                                                                                                                                                                                                                                                                                                                                                                                                                                                                                                                                         |                    | Sex:                    | Race:                | Age:              |  |
| Victim:                                                                                                                                                                                                                                                                                                                                                                                                                                                                                                                                                                                                                                                                         |                    | Sex:                    | Race:                | Age:              |  |
|                                                                                                                                                                                                                                                                                                                                                                                                                                                                                                                                                                                                                                                                                 |                    |                         |                      |                   |  |
| Suspect: Unknown                                                                                                                                                                                                                                                                                                                                                                                                                                                                                                                                                                                                                                                                |                    | Address                 | S:                   |                   |  |
| ☐ Arrested                                                                                                                                                                                                                                                                                                                                                                                                                                                                                                                                                                                                                                                                      | ☐ Warrant on File  | Sex: Ma                 | le Race: Black       | Age: 30-35        |  |
| Charges:                                                                                                                                                                                                                                                                                                                                                                                                                                                                                                                                                                                                                                                                        |                    |                         |                      |                   |  |
| Suspect: Unknown                                                                                                                                                                                                                                                                                                                                                                                                                                                                                                                                                                                                                                                                |                    | Address                 | <b>s</b> :           |                   |  |
| ☐ Arrested                                                                                                                                                                                                                                                                                                                                                                                                                                                                                                                                                                                                                                                                      | ☐ Warrant on File  | Sex: Ma                 | le Race: Black       | Age: 20-25        |  |
| Charges:                                                                                                                                                                                                                                                                                                                                                                                                                                                                                                                                                                                                                                                                        |                    |                         |                      |                   |  |
|                                                                                                                                                                                                                                                                                                                                                                                                                                                                                                                                                                                                                                                                                 |                    |                         |                      |                   |  |
| Incident Summary: On November 20th, 2023, at approximately 9:39 pm, the victim, drove onto the lot of the "Uncle Max" gas station, located at the 1200 Block of E. Hudson St. and pulled up to a gas pump. Directly behind him, the suspect's vehicle pulled up to another pump. After entering the gas station words were exchanged between the victim and two suspects. Subsequently, the suspects would follow the victim outside, where the suspects approached the victim near a pump between the two cars. At some point, at least two more suspects emerged from the suspect's car, and several of them produced firearms, pointing them at the victim, and robbing him. |                    |                         |                      |                   |  |
| The four suspects were described as: Suspect #1, a male black, wearing all black (North Face sweat shirt), black mask and black and white basketball shoes. He was armed with a semi-automatic handgun. Suspect #2, a male black, was wearing a red Champion sweatshirt, black mask, and blue jeans (With slashes). Suspect #3, a male black, wearing a black hoody, black pants with a red belt and armed with some sort of "Machine pistol" style weapon. Suspect #4, a male black, wearing a dark blue zip up hoody, black mask and red pants.                                                                                                                               |                    |                         |                      |                   |  |
| Anyone with information on the identity of the suspects can contact Detective Agee at (614) 645-2602, the Columbus Police Robbery Unit at (614) 645-4665 or the Central Ohio Crime Stoppers at (614) 461-8477.                                                                                                                                                                                                                                                                                                                                                                                                                                                                  |                    |                         |                      |                   |  |
| Copy To:                                                                                                                                                                                                                                                                                                                                                                                                                                                                                                                                                                                                                                                                        | ecutive Staff      | ☐ Bureau Command        | ler                  | nformation Office |  |
| Prepared By: Detec                                                                                                                                                                                                                                                                                                                                                                                                                                                                                                                                                                                                                                                              | tive T. Agee #1731 | Assignment: Robbe Squad | ry Telephone:        | (614) 645 - 2602  |  |
| Approved By: Sgt. S                                                                                                                                                                                                                                                                                                                                                                                                                                                                                                                                                                                                                                                             | Sykes #5301        | Assignment: Robbe       | ry-2nd               |                   |  |