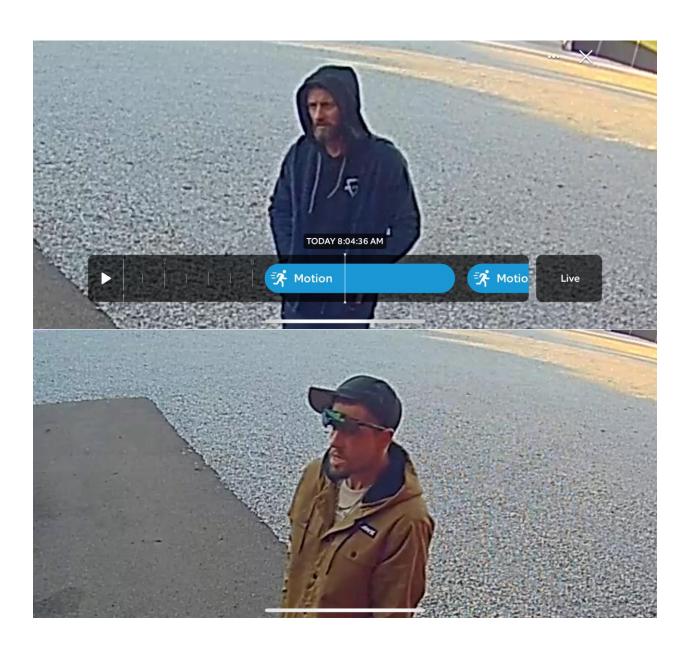

Ext:

Type of Offense/Incident: Breaking & Entering Date: 11/25/23 Time: 8:05 a.m.

Location of Offense/Incident: 900 Block of N. 22<sup>nd</sup> Ave. Zone: 6 Precinct: 7

| Incident Report #: 230907115                                                                                                                                                                                                                                              |                   |                  | Cruiser District: 73 |                      |
|---------------------------------------------------------------------------------------------------------------------------------------------------------------------------------------------------------------------------------------------------------------------------|-------------------|------------------|----------------------|----------------------|
| Victim:                                                                                                                                                                                                                                                                   |                   | Sex:             | Race:                | Age:                 |
| Victim:                                                                                                                                                                                                                                                                   |                   | Sex:             | Race:                | Age:                 |
| Victim:                                                                                                                                                                                                                                                                   |                   | Sex:             | Race:                | Age:                 |
|                                                                                                                                                                                                                                                                           |                   |                  |                      |                      |
| Suspect:                                                                                                                                                                                                                                                                  |                   | Addres           | s:                   |                      |
| ☐ Arrested                                                                                                                                                                                                                                                                | ☐ Warrant on Fi   | le Sex: M        | Race: W              | Age:                 |
| Charges:                                                                                                                                                                                                                                                                  |                   |                  |                      |                      |
| Suspect:                                                                                                                                                                                                                                                                  |                   | Addres           | s:                   |                      |
| ☐ Arrested                                                                                                                                                                                                                                                                | ☐ Warrant on Fi   | le Sex: M        | Race: W              | Age:                 |
| Charges:                                                                                                                                                                                                                                                                  |                   |                  |                      |                      |
|                                                                                                                                                                                                                                                                           |                   |                  |                      |                      |
| Incident Summary: On November 25, 2023, at approximately 8:05 a.m., the suspects broke into a business located in the 900 block of N. 22 <sup>nd</sup> Ave. and stole several items from inside the business. The suspects were seen driving away in a Dodge Dakota.      |                   |                  |                      |                      |
| Anyone with information regarding this incident is asked to contact Columbus Police Property Crimes Detective McCotter at 614-724-4629 or email bmccotter@columbuspolice.org. The information can also be submitted to Central Ohio Crime Stoppers at 614-461-TIPS(8477). |                   |                  |                      |                      |
|                                                                                                                                                                                                                                                                           |                   |                  |                      |                      |
|                                                                                                                                                                                                                                                                           |                   |                  |                      |                      |
|                                                                                                                                                                                                                                                                           |                   |                  |                      |                      |
|                                                                                                                                                                                                                                                                           |                   |                  |                      |                      |
|                                                                                                                                                                                                                                                                           |                   |                  |                      |                      |
| Copy To:                                                                                                                                                                                                                                                                  | Executive Staff   | ⊠ Bureau Command | der 🔀 Public         | c Information Office |
| Prepared By: B                                                                                                                                                                                                                                                            | 3. McCotter #2332 | Assignment: PCB  | Telephor             | ne: (614) 724 - 4629 |