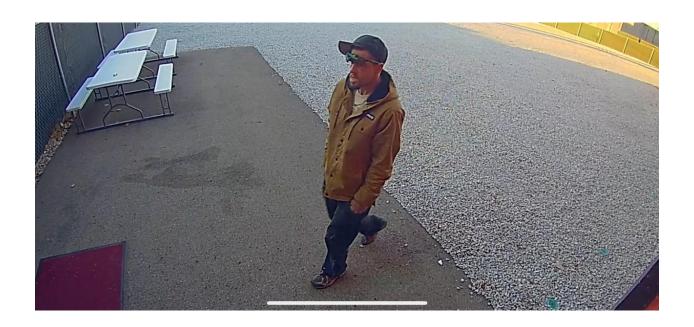

Ext:

Type of Offense/Incident: Breaking & Entering Date: 11/25/23 Time: 8:05 a.m.

Location of Offense/Incident: 900 Block of N. 22<sup>nd</sup> Ave. Zone: 6 Precinct: 7

| Incident Report #: 230907115                                                                                                                                                                                                                                              |                   |                  | Cruiser District: 73 |                      |
|---------------------------------------------------------------------------------------------------------------------------------------------------------------------------------------------------------------------------------------------------------------------------|-------------------|------------------|----------------------|----------------------|
| Victim:                                                                                                                                                                                                                                                                   |                   | Sex:             | Race:                | Age:                 |
| Victim:                                                                                                                                                                                                                                                                   |                   | Sex:             | Race:                | Age:                 |
| Victim:                                                                                                                                                                                                                                                                   |                   | Sex:             | Race:                | Age:                 |
|                                                                                                                                                                                                                                                                           |                   |                  |                      |                      |
| Suspect:                                                                                                                                                                                                                                                                  |                   | Addres           | s:                   |                      |
| ☐ Arrested                                                                                                                                                                                                                                                                | ☐ Warrant on Fi   | le Sex: M        | Race: W              | Age:                 |
| Charges:                                                                                                                                                                                                                                                                  |                   |                  |                      |                      |
| Suspect:                                                                                                                                                                                                                                                                  |                   | Addres           | s:                   |                      |
| ☐ Arrested                                                                                                                                                                                                                                                                | ☐ Warrant on Fi   | le Sex: M        | Race: W              | Age:                 |
| Charges:                                                                                                                                                                                                                                                                  |                   |                  |                      |                      |
|                                                                                                                                                                                                                                                                           |                   |                  |                      |                      |
| Incident Summary: On November 25, 2023, at approximately 8:05 a.m., the suspects broke into a business located in the 900 block of N. 22 <sup>nd</sup> Ave. and stole several items from inside the business. The suspects were seen driving away in a Dodge Dakota.      |                   |                  |                      |                      |
| Anyone with information regarding this incident is asked to contact Columbus Police Property Crimes Detective McCotter at 614-724-4629 or email bmccotter@columbuspolice.org. The information can also be submitted to Central Ohio Crime Stoppers at 614-461-TIPS(8477). |                   |                  |                      |                      |
|                                                                                                                                                                                                                                                                           |                   |                  |                      |                      |
|                                                                                                                                                                                                                                                                           |                   |                  |                      |                      |
|                                                                                                                                                                                                                                                                           |                   |                  |                      |                      |
|                                                                                                                                                                                                                                                                           |                   |                  |                      |                      |
|                                                                                                                                                                                                                                                                           |                   |                  |                      |                      |
| Copy To:                                                                                                                                                                                                                                                                  | Executive Staff   | ⊠ Bureau Command | der 🔀 Public         | c Information Office |
| Prepared By: B                                                                                                                                                                                                                                                            | 3. McCotter #2332 | Assignment: PCB  | Telephor             | ne: (614) 724 - 4629 |