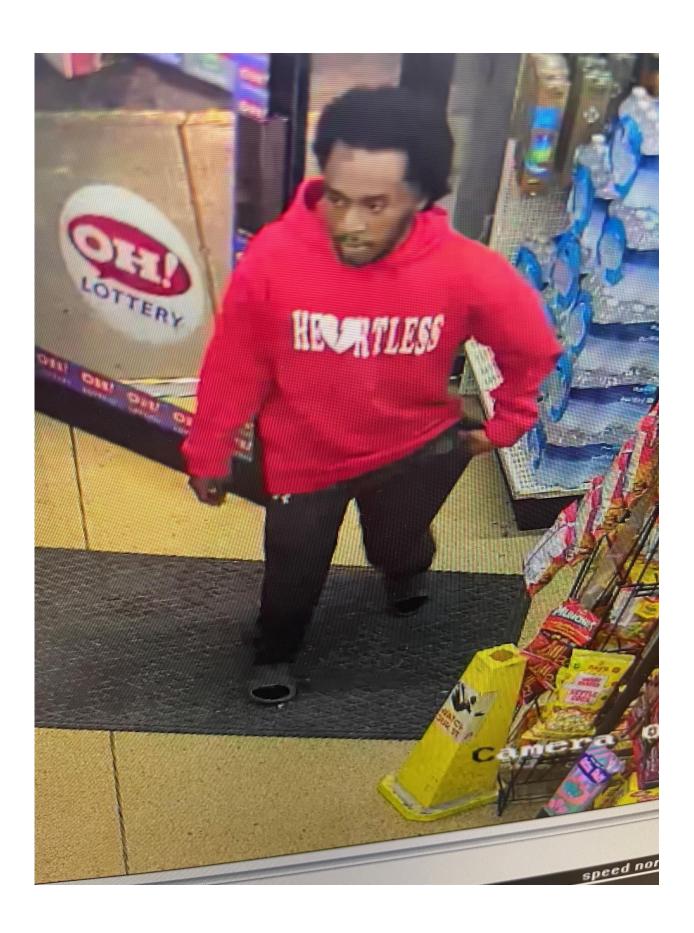

Type of Offense/Incident: Homicide Date: 11/27/2023 Time: 6:39pm

Location of Offense/Incident: 1100 Block of E Weber Rd Precinct: 2 Zone: 6

| Incident Report #: 230913089                                                                                                                                                                                                                                                                                                                                                                                                                                                                                                                                                                                                                                                                                                                                                                                                                                                                                                                  |                     | Cruiser District: 24 |             |                  |  |  |  |
|-----------------------------------------------------------------------------------------------------------------------------------------------------------------------------------------------------------------------------------------------------------------------------------------------------------------------------------------------------------------------------------------------------------------------------------------------------------------------------------------------------------------------------------------------------------------------------------------------------------------------------------------------------------------------------------------------------------------------------------------------------------------------------------------------------------------------------------------------------------------------------------------------------------------------------------------------|---------------------|----------------------|-------------|------------------|--|--|--|
| Victim: Kenjuan K                                                                                                                                                                                                                                                                                                                                                                                                                                                                                                                                                                                                                                                                                                                                                                                                                                                                                                                             | . Howard            | Sex: M               | Race: B     | Age: 26          |  |  |  |
| Victim:                                                                                                                                                                                                                                                                                                                                                                                                                                                                                                                                                                                                                                                                                                                                                                                                                                                                                                                                       |                     | Sex:                 | Race:       | Age:             |  |  |  |
| Victim:                                                                                                                                                                                                                                                                                                                                                                                                                                                                                                                                                                                                                                                                                                                                                                                                                                                                                                                                       |                     | Sex:                 | Race:       | Age:             |  |  |  |
|                                                                                                                                                                                                                                                                                                                                                                                                                                                                                                                                                                                                                                                                                                                                                                                                                                                                                                                                               |                     |                      |             |                  |  |  |  |
| Suspect:                                                                                                                                                                                                                                                                                                                                                                                                                                                                                                                                                                                                                                                                                                                                                                                                                                                                                                                                      |                     | Address:             |             |                  |  |  |  |
| ☐ Arrested                                                                                                                                                                                                                                                                                                                                                                                                                                                                                                                                                                                                                                                                                                                                                                                                                                                                                                                                    | ☐ Warrant on File   | Sex:                 | Race:       | Age:             |  |  |  |
| Charges:                                                                                                                                                                                                                                                                                                                                                                                                                                                                                                                                                                                                                                                                                                                                                                                                                                                                                                                                      |                     |                      |             |                  |  |  |  |
| Suspect:                                                                                                                                                                                                                                                                                                                                                                                                                                                                                                                                                                                                                                                                                                                                                                                                                                                                                                                                      |                     | Address:             |             |                  |  |  |  |
| ☐ Arrested                                                                                                                                                                                                                                                                                                                                                                                                                                                                                                                                                                                                                                                                                                                                                                                                                                                                                                                                    | ☐ Warrant on File   | Sex:                 | Race:       | Age:             |  |  |  |
| Charges:                                                                                                                                                                                                                                                                                                                                                                                                                                                                                                                                                                                                                                                                                                                                                                                                                                                                                                                                      |                     |                      |             |                  |  |  |  |
|                                                                                                                                                                                                                                                                                                                                                                                                                                                                                                                                                                                                                                                                                                                                                                                                                                                                                                                                               |                     |                      |             |                  |  |  |  |
| Incident Summary: ***Update: November 28, 2023, the victim from this incident has been identified as Kenjuan K. Howard, the next of kin notification has been made.***                                                                                                                                                                                                                                                                                                                                                                                                                                                                                                                                                                                                                                                                                                                                                                        |                     |                      |             |                  |  |  |  |
| On November 27, 2023, at approximately 6:39pm, victim #1 and three persons of interest were seen in the 1100 block of E. Weber Rd. The involved parties had a conversation and were seen leaving the area in different directions. At some point, shots were fired, which struck victim #1. Columbus Fire Medic 16 personnel arrived at the scene and pronounced victim #1 deceased at 6:45pm. If anyone knows the identities of the three persons of interest, you are asked to call the Columbus Police Homicide Unit at 614-645-2228 or Detective Soviak at 614-774-7660. The identity of the victim is being withheld pending notification of the next of kin.  Anyone with information regarding this incident, is asked to call Columbus Police Homicide Unit at (614) 645-4730 or Central Ohio Crime Stoppers at (614) 461-TIPS (8477). Detective Soviak is the lead detective on the case and is being assisted by Detective Brammer. |                     |                      |             |                  |  |  |  |
| C                                                                                                                                                                                                                                                                                                                                                                                                                                                                                                                                                                                                                                                                                                                                                                                                                                                                                                                                             | vessetive Ctaff No. | an Commondor         | ✓ Dublic In | formation Office |  |  |  |

Type of Offense/Incident: Homicide Date: 11/27/2023 Time: 6:39pm

Location of Offense/Incident: 1100 Block of E Weber Rd Zone: 6 Precinct: 2

Incident Report #: 230913089 Cruiser District: 24

| Victim: #1 Adult                                                                                                                                                                                                                                                                                                                                                                                                                                                                                                                                                                                                                                                                                                                                                                                                                                                                                                                                                |                   | Sex:             | Race:      | Age:               |  |  |  |
|-----------------------------------------------------------------------------------------------------------------------------------------------------------------------------------------------------------------------------------------------------------------------------------------------------------------------------------------------------------------------------------------------------------------------------------------------------------------------------------------------------------------------------------------------------------------------------------------------------------------------------------------------------------------------------------------------------------------------------------------------------------------------------------------------------------------------------------------------------------------------------------------------------------------------------------------------------------------|-------------------|------------------|------------|--------------------|--|--|--|
| Victim:                                                                                                                                                                                                                                                                                                                                                                                                                                                                                                                                                                                                                                                                                                                                                                                                                                                                                                                                                         |                   | Sex:             | Race:      | Age:               |  |  |  |
| Victim:                                                                                                                                                                                                                                                                                                                                                                                                                                                                                                                                                                                                                                                                                                                                                                                                                                                                                                                                                         |                   | Sex:             | Race:      | Age:               |  |  |  |
|                                                                                                                                                                                                                                                                                                                                                                                                                                                                                                                                                                                                                                                                                                                                                                                                                                                                                                                                                                 |                   |                  |            |                    |  |  |  |
| Suspect:                                                                                                                                                                                                                                                                                                                                                                                                                                                                                                                                                                                                                                                                                                                                                                                                                                                                                                                                                        |                   | Address:         |            |                    |  |  |  |
| ☐ Arrested                                                                                                                                                                                                                                                                                                                                                                                                                                                                                                                                                                                                                                                                                                                                                                                                                                                                                                                                                      | ☐ Warrant on File | Sex:             | Race:      | Age:               |  |  |  |
| Charges:                                                                                                                                                                                                                                                                                                                                                                                                                                                                                                                                                                                                                                                                                                                                                                                                                                                                                                                                                        |                   |                  |            |                    |  |  |  |
| Suspect:                                                                                                                                                                                                                                                                                                                                                                                                                                                                                                                                                                                                                                                                                                                                                                                                                                                                                                                                                        |                   | Address:         |            |                    |  |  |  |
| ☐ Arrested                                                                                                                                                                                                                                                                                                                                                                                                                                                                                                                                                                                                                                                                                                                                                                                                                                                                                                                                                      | ☐ Warrant on File | Sex:             | Race:      | Age:               |  |  |  |
| Charges:                                                                                                                                                                                                                                                                                                                                                                                                                                                                                                                                                                                                                                                                                                                                                                                                                                                                                                                                                        |                   |                  |            |                    |  |  |  |
|                                                                                                                                                                                                                                                                                                                                                                                                                                                                                                                                                                                                                                                                                                                                                                                                                                                                                                                                                                 |                   |                  |            |                    |  |  |  |
| Incident Summary: On November 27, 2023, at approximately 6:39pm, victim #1 and three persons of interest were seen in the 1100 block of E. Weber Rd. The involved parties had a conversation and were seen leaving the area in different directions. At some point, shots were fired, which struck victim #1. Columbus Fire Medic 16 personnel arrived at the scene and pronounced victim #1 deceased at 6:45pm. If anyone knows the identities of the three persons of interest, you are asked to call the Columbus Police Homicide Unit at 614-645-2228 or Detective Soviak at 614-774-7660. The identity of the victim is being withheld pending notification of the next of kin.  Anyone with information regarding this incident, is asked to call Columbus Police Homicide Unit at (614) 645-4730 or Central Ohio Crime Stoppers at (614) 461-TIPS (8477). Detective Soviak is the lead detective on the case and is being assisted by Detective Brammer. |                   |                  |            |                    |  |  |  |
| Conv.To:                                                                                                                                                                                                                                                                                                                                                                                                                                                                                                                                                                                                                                                                                                                                                                                                                                                                                                                                                        | ivocutivo Staff   | Rurazu Commandor | ⊠ Dublic I | Information Office |  |  |  |