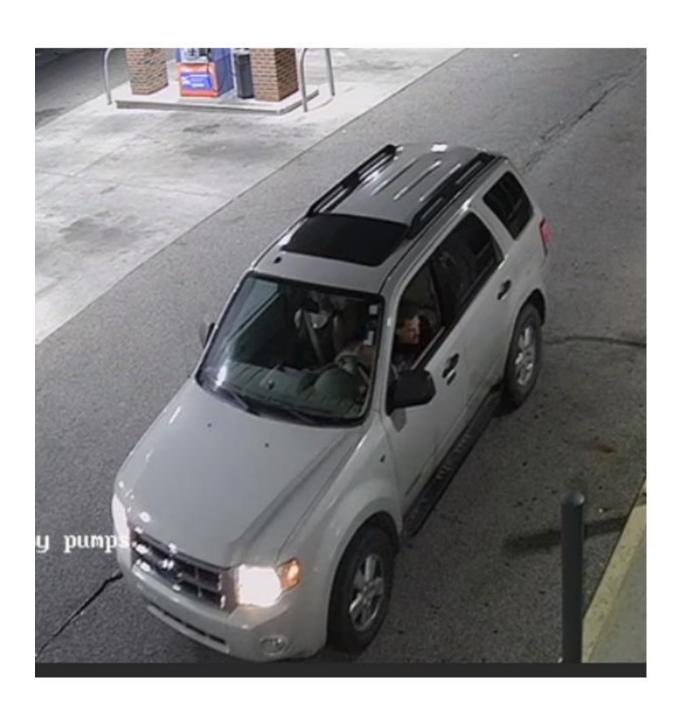

Ext:

| Type of Offense/Incident: Breaking & Entering           |                                                                           |                                                  | Date: 9/06/2023                                                 | Time: 5:22AM                          |
|---------------------------------------------------------|---------------------------------------------------------------------------|--------------------------------------------------|-----------------------------------------------------------------|---------------------------------------|
| Location of Offense/Incident: 2400 Block of N. High St. |                                                                           |                                                  | Zone: 4                                                         | Precinct: 3                           |
| Incident Report #: 230695571                            |                                                                           |                                                  | Cruiser District: 30                                            |                                       |
| Victim:                                                 |                                                                           | Sex:                                             | Race:                                                           | Age:                                  |
| Victim:                                                 |                                                                           | Sex:                                             | Race:                                                           | Age:                                  |
| Victim:                                                 |                                                                           | Sex:                                             | Race:                                                           | Age:                                  |
|                                                         |                                                                           | A.11                                             |                                                                 |                                       |
| Suspect:                                                |                                                                           | Address                                          |                                                                 |                                       |
| ☐ Arrested                                              | ☐ Warrant on File                                                         | Sex:                                             | Race:                                                           | Age:                                  |
| Charges:                                                |                                                                           |                                                  |                                                                 |                                       |
| Suspect:                                                |                                                                           | Address                                          | <b>5</b> :                                                      |                                       |
| ☐ Arrested                                              | ☐ Warrant on File                                                         | Sex: M                                           | Race: W                                                         | Age:                                  |
| Charges:                                                |                                                                           |                                                  |                                                                 |                                       |
|                                                         |                                                                           |                                                  |                                                                 |                                       |
| the window with a that would help ide kabel@columbusp   | large rock. The comp<br>entify this suspect ple<br>olice.org or Central C | ease contact Detective<br>Dhio Crime Stoppers at | ng was stolen. If yo<br>Abel at 614-645-21<br>614-461-TIPS(8477 | ou have any information<br>59,<br>'). |
| Copy To:                                                | ecutive Staff                                                             | ⊠ Bureau Command                                 | ler 🗵 Publ                                                      | ic Information Office                 |
| Prepared By: K. Abel                                    |                                                                           | Assignment: PCB-1                                | st Telepho                                                      | one: (614) 645 - 2159                 |
| Approved By: Sgt. M. Streng                             |                                                                           | Assignment: PCB-1                                | st                                                              |                                       |