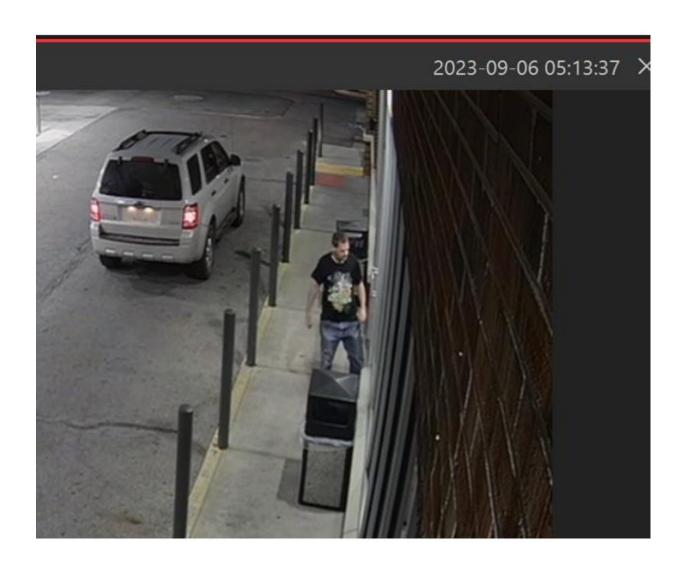

Ext:

| Type of Offense/Incident: Breaking & Entering           |                                                                           |                                                  | Date: 9/06/2023                                                 | Time: 5:22AM                          |
|---------------------------------------------------------|---------------------------------------------------------------------------|--------------------------------------------------|-----------------------------------------------------------------|---------------------------------------|
| Location of Offense/Incident: 2400 Block of N. High St. |                                                                           |                                                  | Zone: 4                                                         | Precinct: 3                           |
| Incident Report #: 230695571                            |                                                                           |                                                  | Cruiser District: 30                                            |                                       |
| Victim:                                                 |                                                                           | Sex:                                             | Race:                                                           | Age:                                  |
| Victim:                                                 |                                                                           | Sex:                                             | Race:                                                           | Age:                                  |
| Victim:                                                 |                                                                           | Sex:                                             | Race:                                                           | Age:                                  |
|                                                         |                                                                           | A.11                                             |                                                                 |                                       |
| Suspect:                                                |                                                                           | Address                                          |                                                                 |                                       |
| ☐ Arrested                                              | ☐ Warrant on File                                                         | Sex:                                             | Race:                                                           | Age:                                  |
| Charges:                                                |                                                                           |                                                  |                                                                 |                                       |
| Suspect:                                                |                                                                           | Address                                          | <b>5</b> :                                                      |                                       |
| ☐ Arrested                                              | ☐ Warrant on File                                                         | Sex: M                                           | Race: W                                                         | Age:                                  |
| Charges:                                                |                                                                           |                                                  |                                                                 |                                       |
|                                                         |                                                                           |                                                  |                                                                 |                                       |
| the window with a that would help ide kabel@columbusp   | large rock. The comp<br>entify this suspect ple<br>olice.org or Central C | ease contact Detective<br>Dhio Crime Stoppers at | ng was stolen. If yo<br>Abel at 614-645-21<br>614-461-TIPS(8477 | ou have any information<br>59,<br>'). |
| Copy To:                                                | ecutive Staff                                                             | ⊠ Bureau Command                                 | ler 🗵 Publ                                                      | ic Information Office                 |
| Prepared By: K. Abel                                    |                                                                           | Assignment: PCB-1                                | st Telepho                                                      | one: (614) 645 - 2159                 |
| Approved By: Sgt. M. Streng                             |                                                                           | Assignment: PCB-1                                | st                                                              |                                       |