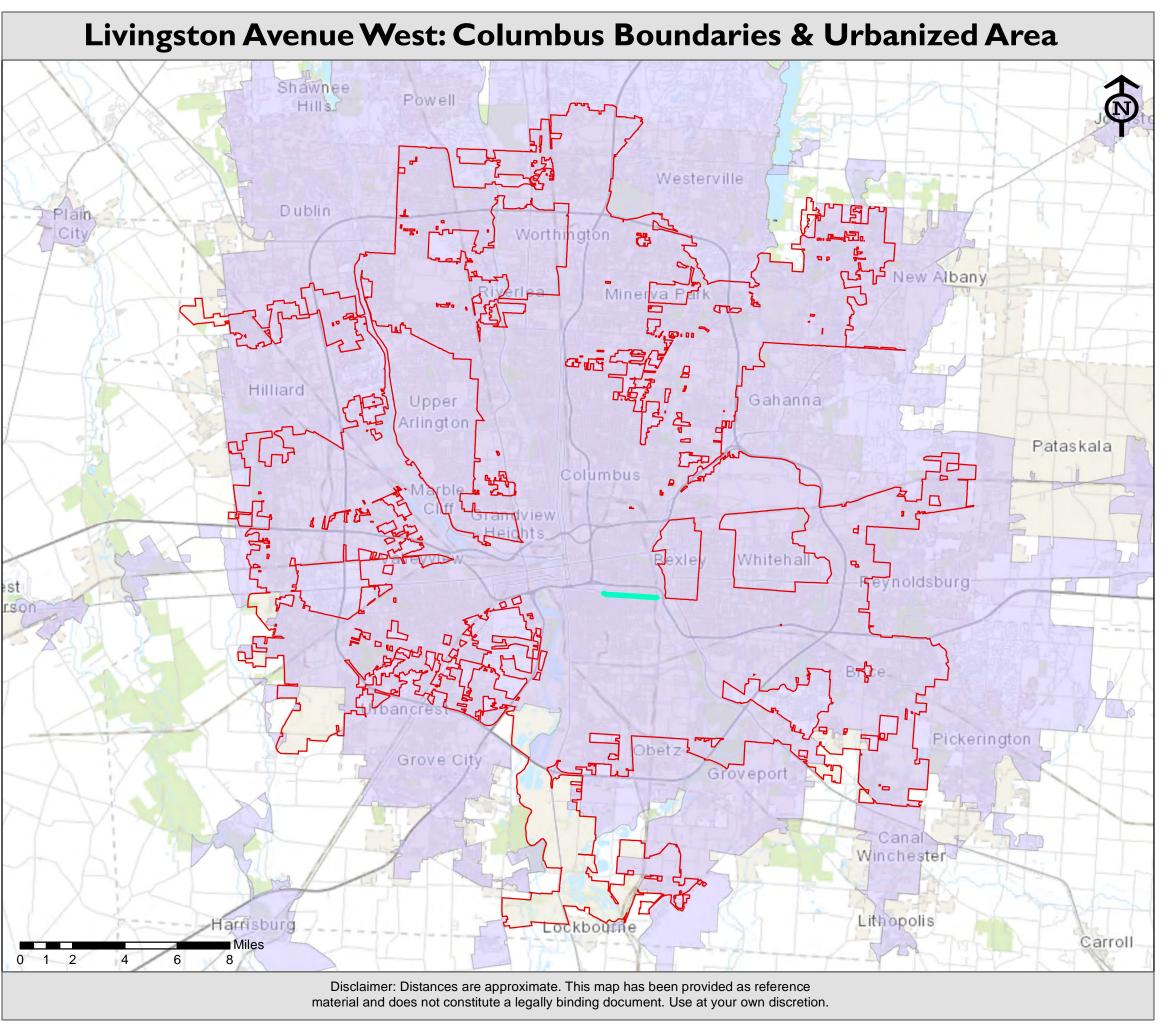

#### **Appendix 2 Content:**

• Appendix 2 - Project Corridor and Urbanized Area Map

#### Livingston Avenue West

Livingston Avenue, from 18th ST to Nelson

## Legend

Livingston Avenue West

Livingston Avenue, from 18th ST to Nelson RD

**Columbus Corporate Boundary** 

Columbus Corporate Boundary

Columbus Urbanized Area

Urbanized area