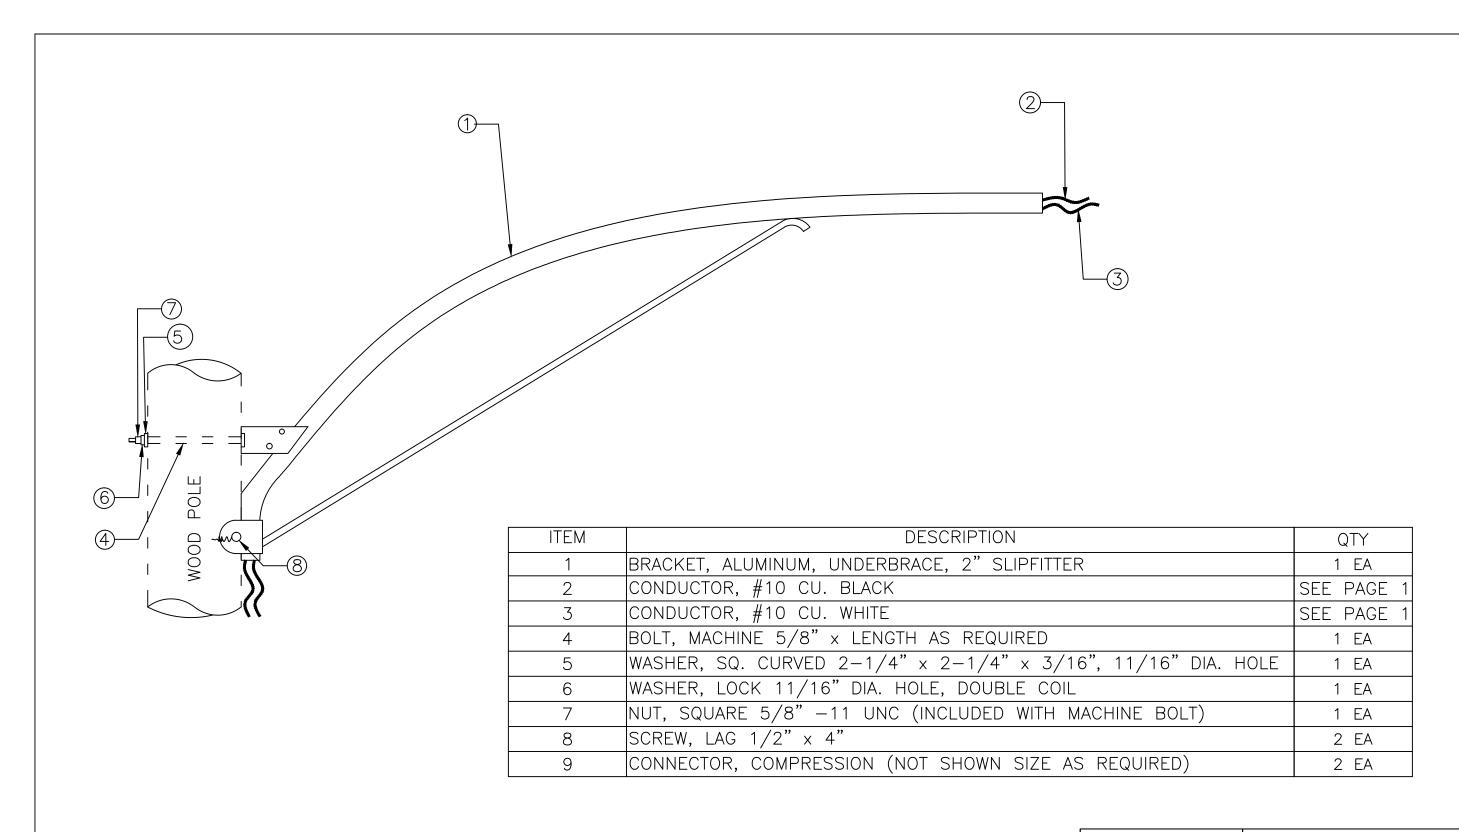

## I. MATERIALS

- A. THE ALUMINUM BRACKET SHALL BE UNDERBRACED STYLE FABRICATED FROM 2" ALUMINUM PIPE. THE BRACKET RISE IS SHOWN IN THE ADJACENT TABLE. IT SHALL BE SUITED FOR USE WITH LUMINAIRES WITH WEIGHTS AND PROJECTED AREAS AS SHOWN IN THE ADJACENT TABLE.
- B. THE WIRE SHALL BE #10 AWG 7 STRAND COPPER, 600 V TYPE XHHW SINGLE CONDUCTOR. THE CONDUCTOR LENGTH IS SHOWN IN THE ADJACENT TABLE.
- C. THE COMPRESSION CONNECTORS SHALL BE BURNDY #YPC2A8U, OR APPROVED EQUAL.
- D. ALL BOLTS AND NUTS SHALL BE COATED WITH ANTI-SEIZE COMPOUND WHEN BOLTING ARMS TO POLES.

## III. BASIS OF PAYMENT

ITEM UNIT DESCRIPTION

MIS-100 EACH BRACKET, 6' ALUMINUM, FOR WOOD POLE MIS-100 EACH BRACKET, 8' ALUMINUM, FOR WOOD POLE

| BRACKET LENGTH | BRACKET RISE | CONDUCTOR   | LUMINAIRE WEIGHT | PROJECTED AREA | APPROVED PRODUCT    |
|----------------|--------------|-------------|------------------|----------------|---------------------|
| (FT)           | (IN)         | LENGTH (FT) | (LBS)            | (SF)           | (OR APPROVED EQUAL) |
| 6              | 28           | 10          | 70               | 1.6            | HAPCO #82-003       |
| 8              | 30           | 12          | 67               | 1.2            | HAPCO #82-004       |