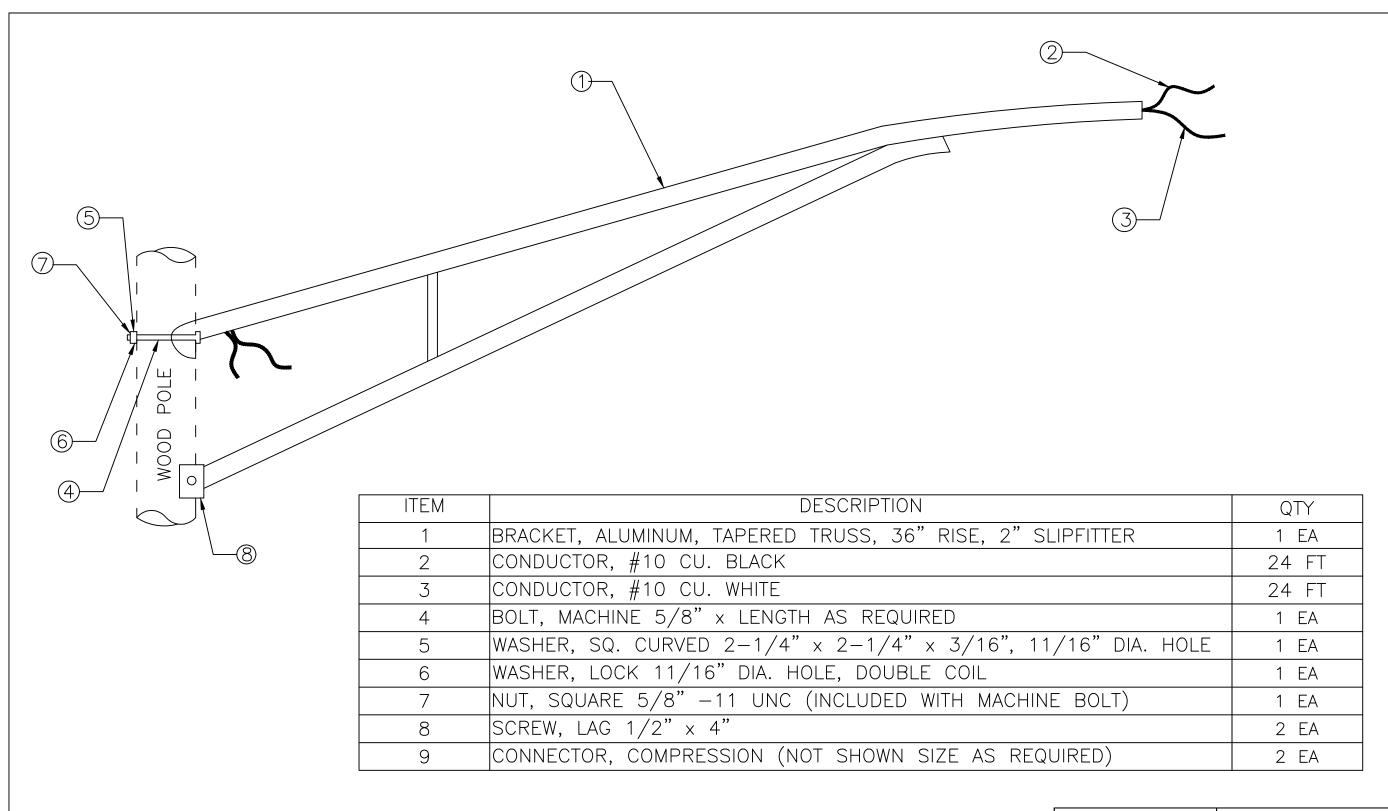

## I. MATERIALS

- A. THE 20' ALUMINUM MOUNTING BRACKET, FOR WOOD POLE, SHALL BE TRUSS STYLE WITH 4" O.D. X 0.125" WALL 6063-T6 ALLOY TUBE UPPER ARM AND BRACE. THE BRACKET SHALL HAVE A 2" SLIP-FITTER, A 36" RISE AND BE SUITED FOR USE WITH LUMINAIRES WEIGHING UP TO 75 LBS. HAVING PROJECTED AREAS OF 1.6 SQUARE FEET. THE REQUIRED POLE MOUNTING SPACE SHALL NOT EXCEED 30." THE COMPLETE BRACKET SHALL HAVE A SATIN ETCH FINISH. THE 20 FOOT BRACKET SHALL BE P & K POLE PRODUCTS # WEHT 2036 OR APPROVED EQUAL.
- B. THE WIRE SHALL BE #10 AWG 7 STRAND, 600V TYPE XHHW SINGLE CONDUCTOR.
- C. THE COMPRESSION CONNECTORS SHALL BE BURNDY #YPC2A8U OR APPROVED EQUAL.

## II. INSTALLATION

- A. THE INSTALLATION SHALL BE AS SHOWN IN THE CONTRACT DRAWINGS OR INDICATED IN THE FIELD BY THE FIELD ENGINEER.
- B. THE MOUNTING HEIGHT TO LIGHT CENTER SHALL BE 28' UNLESS OTHERWISE SPECIFIED IN THE CONTRACT DRAWINGS OR INDICATED BY THE FIELD ENGINEER.
- C. ANY RELOCATION OF EXISTING FACILITIES REQUIRED FOR PROPER CLEARANCES SHALL BE OBTAINED BY THE CONTRACTOR AND INCLUDED IN THE UNIT PRICE BID FOR THIS ITEM.
- D. THIS ITEM SHALL INCLUDE THE FURNISHING AND INSTALLING OF THE BRACKET ARM, THE WIRING INTERNAL TO THE ARM AND THE CONNECTION OF THE WIRING TO THE CIRCUIT AND LUMINAIRE. THE LUMINAIRE AND CIRCUIT SHALL BE PROVIDED AND PAID AS SEPARATE ITEMS AND ARE NOT INCLUDED IN THIS SPECIFICATION.

## III. BASIS OF PAYMENT

ITEM UNIT DESCRIPTION

BRACKET, 20' ALUMINUM, FOR WOOD POLE MIS-102 EACH

> DEPARTMENT OF PUBLIC UTILITIES - DIVISION OF POWER CITY OF COLUMBUS, OHIO