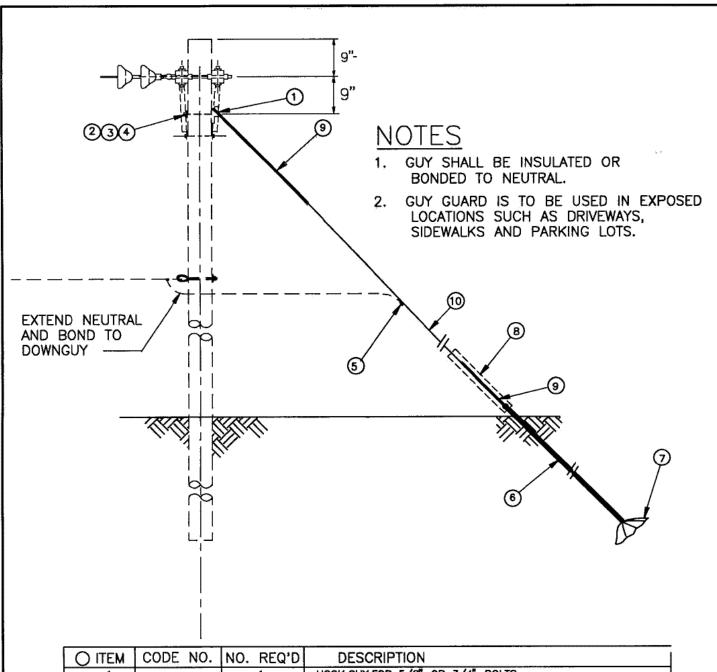

#### II. Material

- a. The material shall be equal in quality, design, performance and appearance to the items specified on drawing 03S0054.
- b. All steel material to be hot dipped galvanized.

## III. Installation

- a. The installation shall be as shown on drawing 03S0054.
- b. A hole slightly larger than the collapsed anchor shall be bored to the full depth of anchor along the extended line of the guy.
- c. The anchor shall be installed in the hole and expanded.
- d. The anchor hole shall be backfilled and compacted in 12" layers of earth.
- e. The guy wire shall be installed as indicated with a minimum tension of 150 lbs. or as directed by the engineer.
- f. The lead shall be a minimum distance of 15' from the pole, or as directed by the engineer.

## IV. Quotation

The down guy anchor as hereinbefore specified shall be quoted on as a unit price each in the appropriate places of this document.

| O ITEM | CODE NO.                                | NO. REQ'D |                                                      |
|--------|-----------------------------------------|-----------|------------------------------------------------------|
| 1      |                                         | 1         | HOOK,GUY,FOR 5/8" OR 3/4" BOLTS                      |
| 2      |                                         | 1         | BOLT, MACHINE 5/8" X 12"                             |
| 3      |                                         | 1         | WASHER, CURVED, SQUARE, 2-1/4" C 2-1/4", 11/16" HOLE |
| 4      |                                         | 1         | WASHER, SPRING LOCK, 11/16" HOLE                     |
| 5      | ,,,,,,,,,,,,,,,,,,,,,,,,,,,,,,,,,,,,,,, | 1         | CONNECTOR, COMPRESSION                               |
| 6      |                                         | 1         | ANCHOR ROD, 5/8" X 8' SINGLE AYE 16,000 LB. NOM.     |
| 7      |                                         | 1         | EXPANDING ANCHOR, 135 SQ-IN, 8 WAY, 10,000 LB. NOM.  |
| 8      |                                         | 1         | ANCHOR GUARD, YELLOW PLASTIC                         |
| 9      | <u> </u>                                | 2         | GRIP, GUY, 3/8" STRAND                               |
| 10     |                                         | AS REQ'D  | WIRE, GUY, 3/8" HIGH STRENGTH 7 STRAND STEEL         |