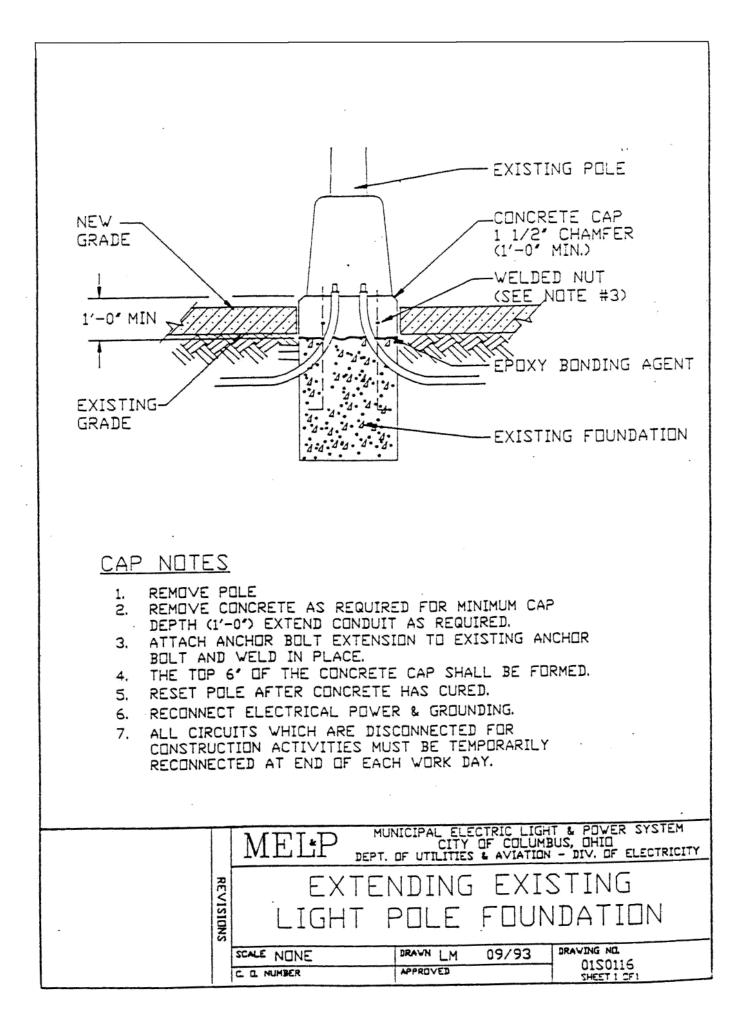

## EXISTING LIGHT POLE FOUNDATION EXTENSIONS

## II. <u>Material</u>

- a. Anchor bolt extension shall be the same diameter as the existing bolt, threaded on both ends, length as required.
- b. The conduit shall be the same type and size as the existing conduit.
- c. Concrete shall be Item 499 Class C.

## III. Installation

Installation shall be as shown on Division of Electricity drawing 01S0116.

IV. <u>Quotation</u>

Existing light pole foundation extensions as hereinbefore specified shall be quoted for as a unit price each in the appropriate section of this document.