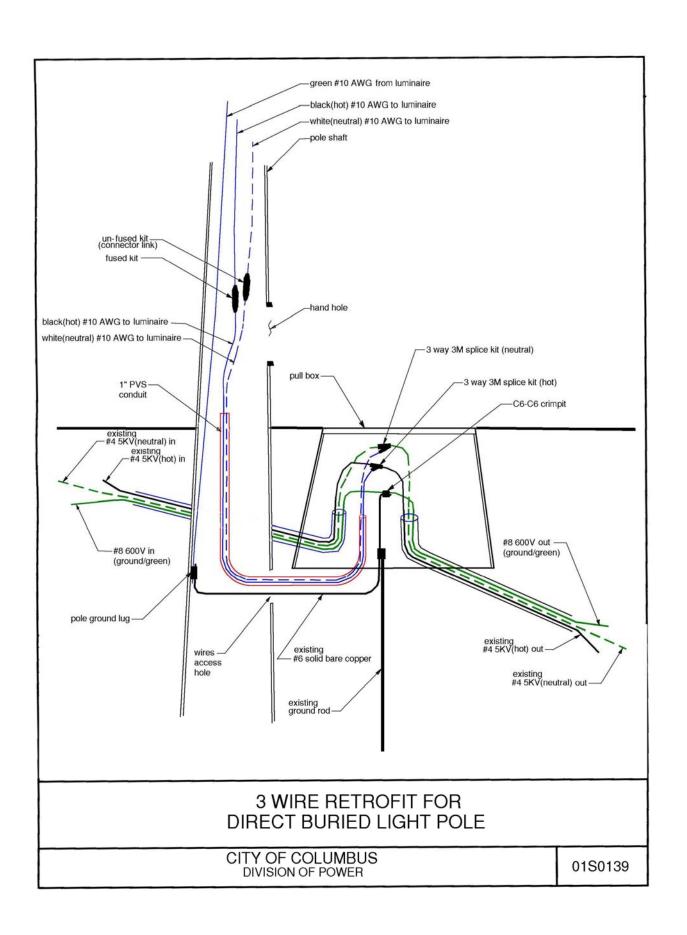

#### II. Material.

- a. <u>Crimp Connectors</u> Use Burndy, YC8-C8 crimp connector for equipment ground conductor and Burndy YC4-C4 for inside hot and neutral splice kits.
- b. <u>Fuse Kits</u> Use non-fused kit 65KIT Buchanan with connector link on neutral side and fuse kit 65KIT Buchanan with KTK 3amp fuse on hot side.
- c. <u>Wire</u> Use #10 AWG, XHHW white, black and green wire from luminaire to pole base to pull box.
- d. <u>Conduit</u> Use 1" PVC FLEX conduit SCH 40 and elbows from pull box to pole and 2" PVC SCH 40 elbows inside new pull box attached to existing in and out conduit if needed.
- e. <u>Pull Box</u> The box and cover shall be polymer concrete with two penta head bolts and "ELECTRIC" logo on cover. Use <u>Quasite</u> PC1212HA00 for cover and PC1212DA12 for box, or Highline PHA121212H.

## III. Installation – See attached drawing 01S0139

- a. Replace green splice box with new pull box.
- Check existing connections of ground wire at pole and ground rod, repair if needed.
- c. Install 1" PVC FLEX conduit to receive #10 wires from luminaire to pull box.
- d. Replace #10 white, black and green wires from luminaire to pull box with enough slack for maintenance.

12/4/13 MIS-197

- e. Install new fuse kits as shown on attached drawing.
- f. Use existing #4-5KV cables slack to splice inside the new pull box.
- g. Install new green equipment grounding conductor and splice inside pull box.
- h. Install 2" PVC elbows, if necessary, as extensions of existing in and out conduit in pull box.
- i. Perform Electrical Tests as provided in Section 1001.18 of the City of Columbus Construction and Material Specifications book.