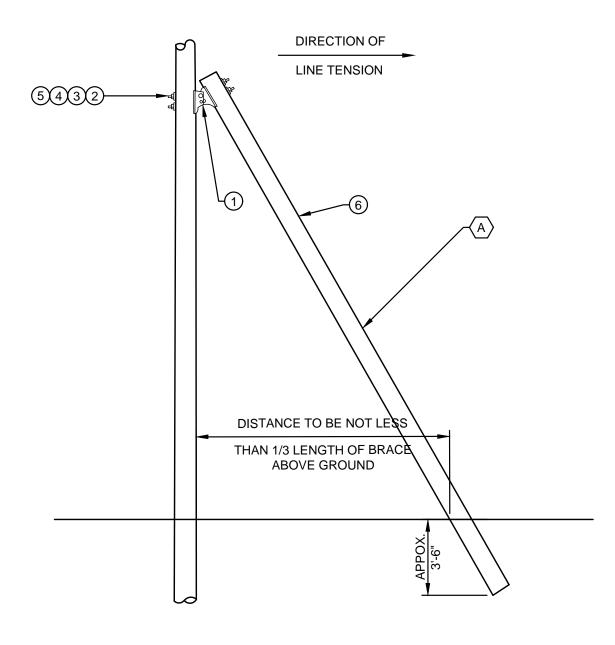

## CODED NOTES:

A PUSH POLE TO BE USED ONLY WHEN IT IS NOT POSSIBLE TO USE A DOWN OR SPAN GUY.

DETAIL 1
PUSH POLE BRACE FITTING

| ITEM LIST |                                                                  |       |      |  |
|-----------|------------------------------------------------------------------|-------|------|--|
| ITEM #    | DESCRIPTION                                                      | PART# | QTY. |  |
| 1         | PUSH BRACE, 6" TO 11" POLE DIA., 0 TO 90°, 3/4" HINGE BOLTS      | 19282 | 1    |  |
| 2         | BOLT, MACHINE, 3/4" X LENGTH AS REQUIRED                         | 42372 | 1    |  |
| 3         | WASHER, CURVED, GALVANIZED, 11/16" ID, 2 1/4"WX2 1/4"HX3/16"WALL | 18897 | 4    |  |
| 4         | WASHER, SPRING LOCK, 13/16" DIA. HOLE, DOUBLE COIL               | 18894 | 4    |  |
| (5)       | NUT, SQ. 3/4" -10 UNC GALVANIZED (INCLUDED WITH MACHINE BOLT)    | XXXXX | 4    |  |
| 6         | PUSH POLE, SIZE AS REQUIRED                                      | *     | 1    |  |