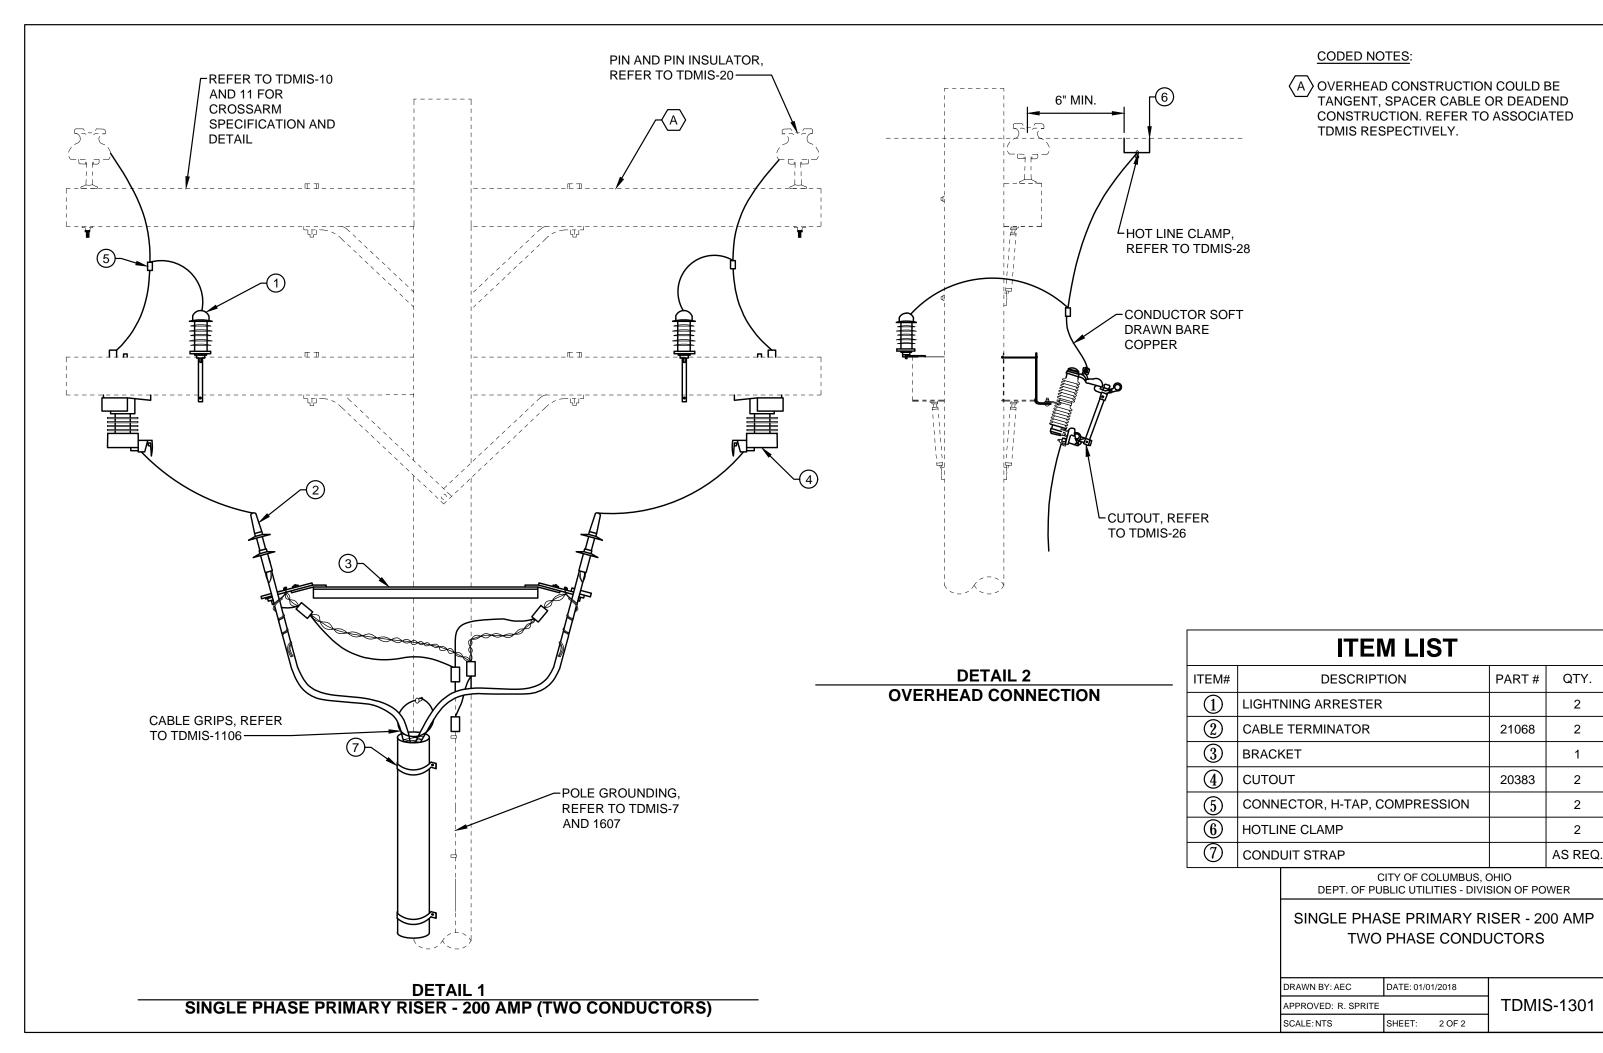

# II. Material

- A. The material shall be equal in quality, design, performance to that scheduled on drawing and related TDMIS specifications.
- B. Conduit shall be 5" schedule 40 PVC per TDMIS-1001,1002 and 1003.
- C. Conduit stand-off bracket shall be Alumaform # CSO-6 or -9 with #STS-5 straps, or engineer approved equal.
- D. Cutouts shall be either 100A or 200A fusible as shown on drawings and shall conform with TDMIS-26.
- E. Lightning arresters shall be "Riser Pole" type and shall conform with TDMIS-27.
- F. Cable and terminations shall conform with TDMIS-1510.

#### III. Installation

- A. The installation shall be as shown on drawing TDMIS-1301.
- B. Installation shall include all labor, tools, equipment, supervision, and materials for a complete and operational riser assembly.

CITY OF COLUMBUS
DEPT. OF PUBLIC UTILITIES – DIVISION OF POWER
SINGLE PHASE PRIMARY RISER 200 AMP
TWO PHASE CONDUCTORS

| DRAWN BY: AEC       | DATE: 01/01/2018 |            |
|---------------------|------------------|------------|
| APPROVED: R. SPRITE |                  | TDMIS-1301 |
|                     | SHEET 1 of 2     |            |