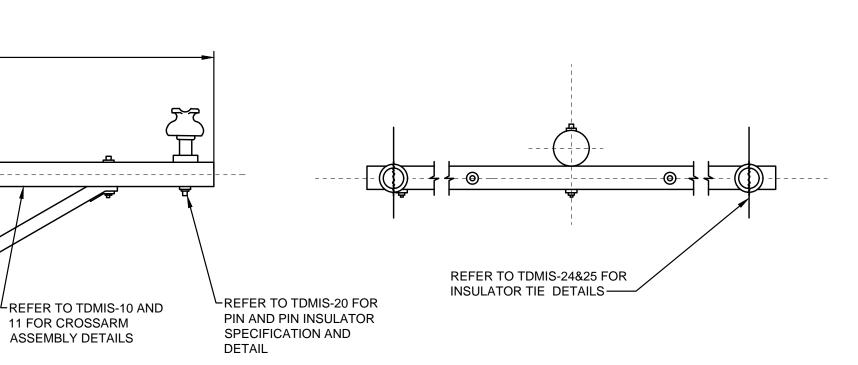

DETAIL 2
PLAN VIEW

## DETAIL 1 TANGENT AND ANGLES 0° TO 5°

----

3'-8"

POSITION OF GUY ~

| REFERENCE LIST |                                             |  |  |  |
|----------------|---------------------------------------------|--|--|--|
| TDMIS          | DESCRIPTION                                 |  |  |  |
| 1              | WOOD POLES                                  |  |  |  |
| 10             | WOOD CROSSARM - WOOD BRACES                 |  |  |  |
| 11             | WOOD CROSSARM - STEEL BRACES                |  |  |  |
| 20             | PIN AND PIN INSULATOR                       |  |  |  |
| 24             | COPPER CONDUCTOR HAND-MADE INSULATOR TIES   |  |  |  |
| 25             | ALUMINUM CONDUCTOR HAND-MADE INSULATOR TIES |  |  |  |