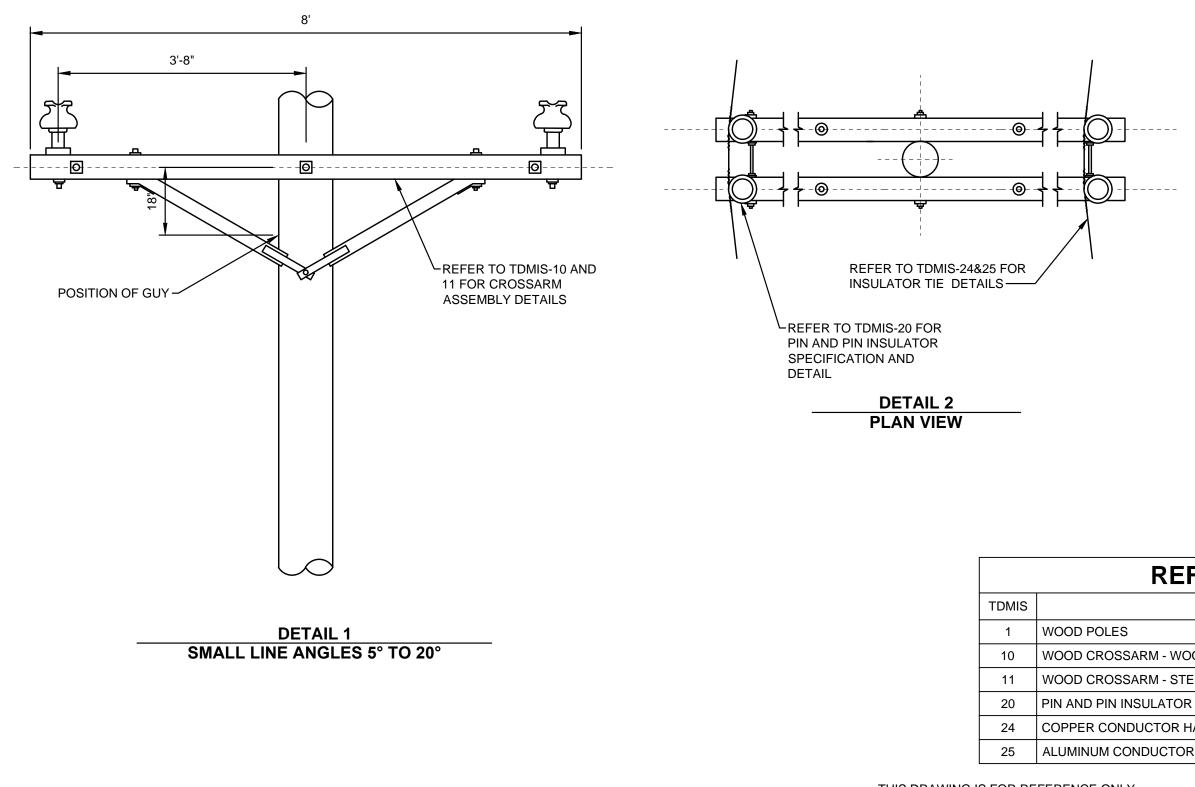

## **REFERENCE LIST**

DESCRIPTION

WOOD CROSSARM - WOOD BRACES

WOOD CROSSARM - STEEL BRACES

COPPER CONDUCTOR HAND-MADE INSULATOR TIES

ALUMINUM CONDUCTOR HAND-MADE INSULATOR TIES

CITY OF COLUMBUS, OHIO DEPT. OF PUBLIC UTILITIES - DIVISION OF POWER

## SMALL LINE ANGLES, 5°-20° 2 PHASE CONSTRUCTION

| DRAWN BY: AEC       | DATE: 01/01/2018 |        |           |  |
|---------------------|------------------|--------|-----------|--|
| APPROVED: R. SPRITE |                  |        | TDMIS-201 |  |
| SCALE: NTS          | SHEET:           | 1 OF 1 |           |  |