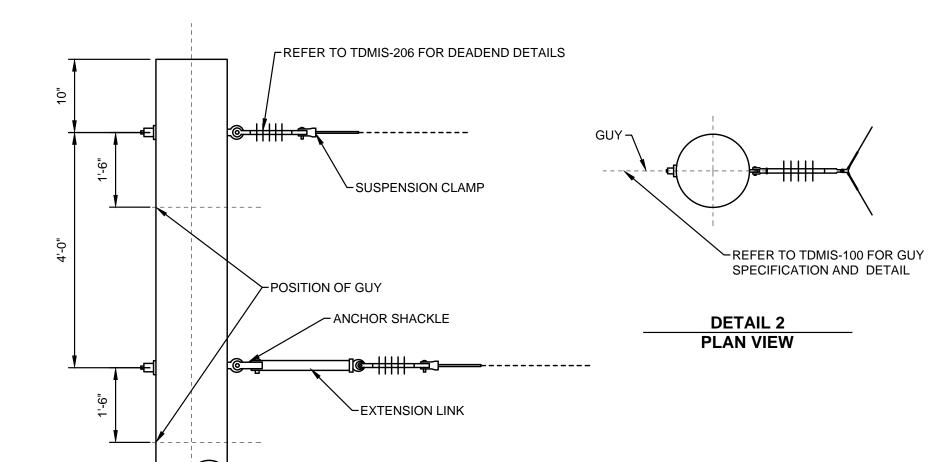

## **GENERAL NOTES:**

1. THE CITY WILL PAY FOR ALL WORK INSTALLED AS SPECIFIED IN THIS DRAWING ACCORDING TO THE APPROPRIATE CONTRACT ITEMS FOR EACH COMPONENT OF THE WORK.

DETAIL 1
MEDIUM LINE ANGLES, 20° TO 60°

| REFERENCE LIST |                                           |  |  |
|----------------|-------------------------------------------|--|--|
| TDMIS          | DESCRIPTION                               |  |  |
| 1              | WOOD POLES                                |  |  |
| 206            | DEADEND ASSEMBLIES                        |  |  |
| 100            | SINGLE DOWN GUY AND ANCHOR WITH INSULATOR |  |  |

CITY OF COLUMBUS, OHIO
DEPT. OF PUBLIC UTILITIES - DIVISION OF POWER

MEDIUM LINE ANGLES, 20° TO 60° 2 PHASE CONSTRUCTION

THIS DRAWING IS FOR REFERENCE ONLY

| DRAWN BY: AEC       | DATE: 01/01/2018 |  |
|---------------------|------------------|--|
| APPROVED: R. SPRITE | TDMIS-202        |  |
| SCALE: NTS          | SHEET: 1 OF 1    |  |