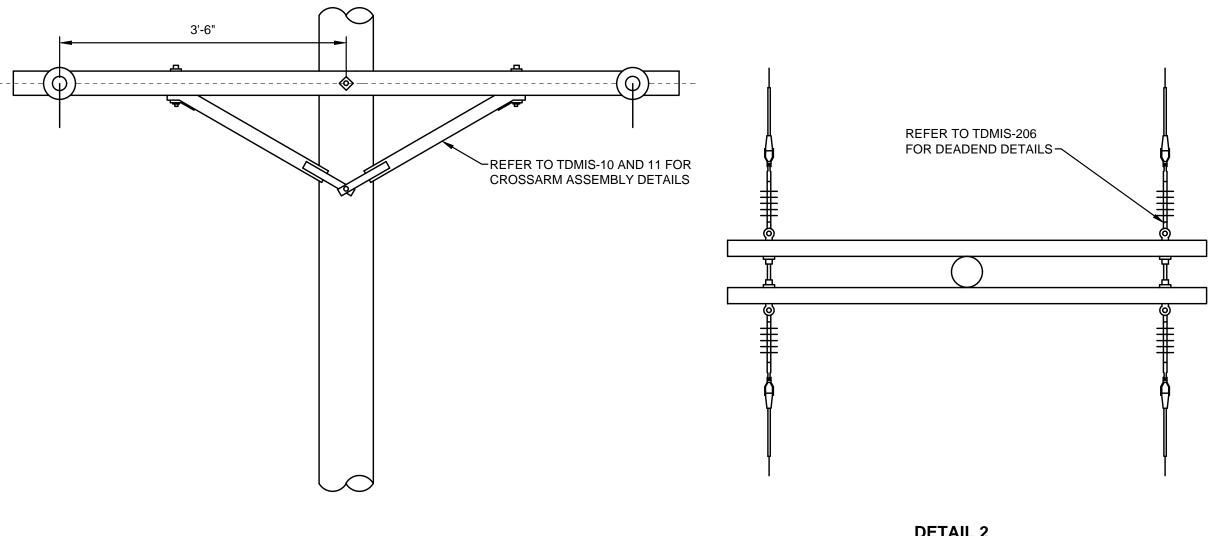

## DETAIL 1 DOUBLE DEADEND

| REFERENCE LIST |                              |  |
|----------------|------------------------------|--|
| TDMIS          | DESCRIPTION                  |  |
| 1              | WOOD POLES                   |  |
| 10             | WOOD CROSSARM - WOOD BRACES  |  |
| 11             | WOOD CROSSARM - STEEL BRACES |  |
| 206            | DEADEND ASSEMBLIES           |  |

THIS DRAWING IS FOR REFERENCE ONLY

CITY OF COLUMBUS, OHIO
DEPT. OF PUBLIC UTILITIES - DIVISION OF POWER

DOUBLE DEADEND

2 PHASE CONSTRUCTION

| DRAWN BY: AEC       | DATE: 01/01/2018 |        |  |
|---------------------|------------------|--------|--|
| APPROVED: R. SPRITE |                  |        |  |
| SCALE: NTS          | SHEET:           | 1 OF 1 |  |