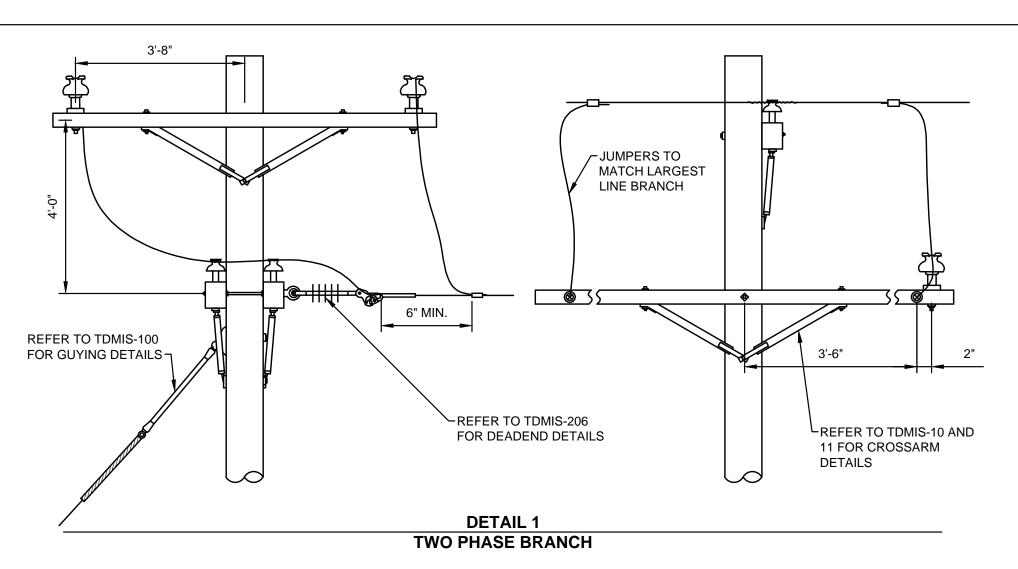

## **GENERAL NOTES:**

1. THE CITY WILL PAY FOR ALL WORK INSTALLED AS SPECIFIED IN THIS DRAWING ACCORDING TO THE APPROPRIATE CONTRACT ITEMS FOR EACH COMPONENT OF THE WORK.

DETAIL 2
PLAN VIEW

| REFERENCE LIST                 |                                                                                             |  |  |  |
|--------------------------------|---------------------------------------------------------------------------------------------|--|--|--|
| TDMIS                          | DESCRIPTION                                                                                 |  |  |  |
| 1                              | WOOD POLES                                                                                  |  |  |  |
| 10 WOOD CROSSARM - WOOD BRACES |                                                                                             |  |  |  |
| 11                             | WOOD CROSSARM - STEEL BRACES                                                                |  |  |  |
| 20                             | PIN AND PIN INSULATOR                                                                       |  |  |  |
| 24                             | 24 COPPER CONDUCTOR HAND-MADE INSULATOR TIES 25 ALUMINUM CONDUCTOR HAND-MADE INSULATOR TIES |  |  |  |
| 25                             |                                                                                             |  |  |  |
| 100                            | SINGLE DOWN GUY & ANCHOR WITH INSULATOR                                                     |  |  |  |
| 206                            | DEADEND ASSEMBLIES                                                                          |  |  |  |

CITY OF COLUMBUS, OHIO DEPT. OF PUBLIC UTILITIES - DIVISION OF POWER

TWO PHASE BRANCH

THIS DRAWING IS FOR REFERENCE ONLY

| DRAWN BY: AEC       | DATE: 01/01/2018 |           |
|---------------------|------------------|-----------|
| APPROVED: R. SPRITE |                  | TDMIS-208 |
| SCALE: NTS          | SHEET: 1 OF 1    |           |