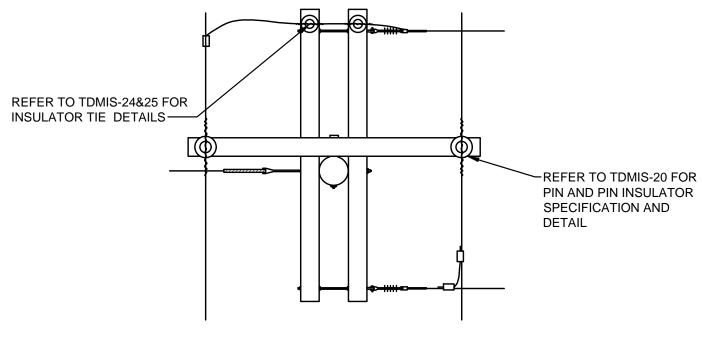

## **GENERAL NOTES:**

1. THE CITY WILL PAY FOR ALL WORK INSTALLED AS SPECIFIED IN THIS DRAWING ACCORDING TO THE APPROPRIATE CONTRACT ITEMS FOR EACH COMPONENT OF THE WORK.

DETAIL 2
PLAN VIEW

| REFERENCE LIST                 |                                                                                             |  |  |  |
|--------------------------------|---------------------------------------------------------------------------------------------|--|--|--|
| TDMIS                          | DESCRIPTION                                                                                 |  |  |  |
| 1                              | WOOD POLES                                                                                  |  |  |  |
| 10 WOOD CROSSARM - WOOD BRACES |                                                                                             |  |  |  |
| 11                             | WOOD CROSSARM - STEEL BRACES                                                                |  |  |  |
| 20                             | PIN AND PIN INSULATOR                                                                       |  |  |  |
| 24                             | 24 COPPER CONDUCTOR HAND-MADE INSULATOR TIES 25 ALUMINUM CONDUCTOR HAND-MADE INSULATOR TIES |  |  |  |
| 25                             |                                                                                             |  |  |  |
| 100                            | SINGLE DOWN GUY & ANCHOR WITH INSULATOR                                                     |  |  |  |
| 206                            | DEADEND ASSEMBLIES                                                                          |  |  |  |