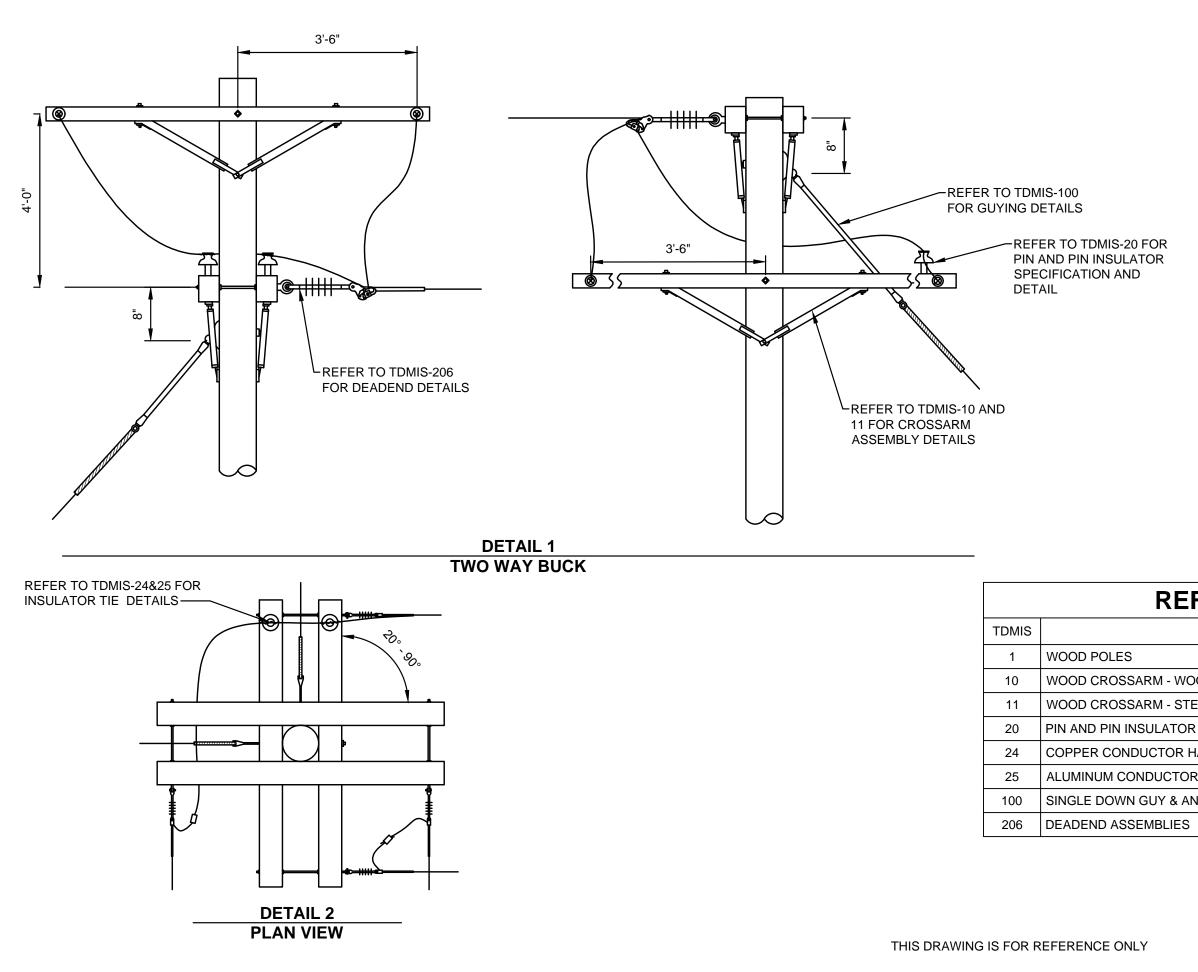

## **REFERENCE LIST**

DESCRIPTION

WOOD CROSSARM - WOOD BRACES

WOOD CROSSARM - STEEL BRACES

COPPER CONDUCTOR HAND-MADE INSULATOR TIES

ALUMINUM CONDUCTOR HAND-MADE INSULATOR TIES

SINGLE DOWN GUY & ANCHOR WITH INSULATOR

## TWO WAY BUCK 2 PHASE CONSTRUCTION

| DRAWN BY: AEC       | DATE: 01/01         | /2018  |           |
|---------------------|---------------------|--------|-----------|
| APPROVED: R. SPRITE | APPROVED: R. SPRITE |        | TDMIS-209 |
| SCALE: NTS          | SHEET:              | 1 OF 1 |           |