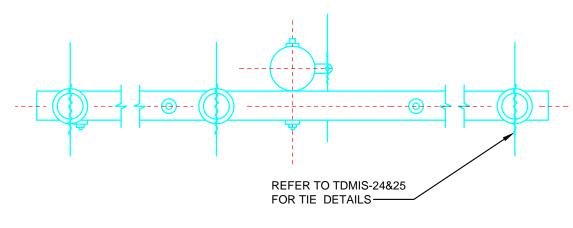

## DETAIL 1 PLAN VIEW

DETAIL 2
TANGENT AND ANGLES UP TO 5°, THREE PHASE

| REFERENCE LIST |                                             |  |  |  |  |
|----------------|---------------------------------------------|--|--|--|--|
| TDMIS          | DESCRIPTION                                 |  |  |  |  |
| 1              | WOOD POLES                                  |  |  |  |  |
| 7              | OVERHEAD DISTRIBUTION CIRCUIT GROUNDING     |  |  |  |  |
| 10             | WOOD CROSSARM - WOOD BRACES                 |  |  |  |  |
| 11             | WOOD CROSSARM - STEEL BRACES                |  |  |  |  |
| 20             | PIN AND PIN INSULATOR                       |  |  |  |  |
| 24             | COPPER CONDUCTOR HAND-MADE INSULATOR TIES   |  |  |  |  |
| 25             | ALUMINUM CONDUCTOR HAND-MADE INSULATOR TIES |  |  |  |  |
| 100            | SINGLE DOWN GUY & ANCHOR WITH INSULATOR     |  |  |  |  |
| 405            | PRIMARY NEUTRAL ASSEMBLY                    |  |  |  |  |
| 1607           | GROUND ROD TEST                             |  |  |  |  |