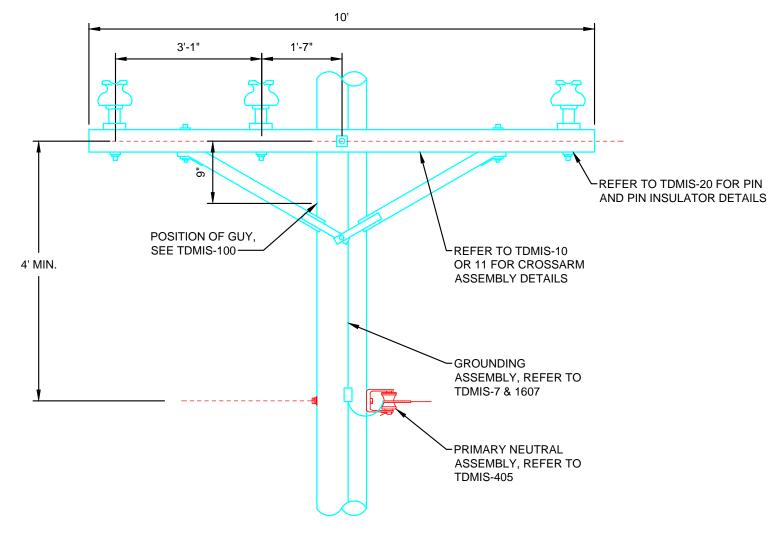

## DETAIL 1 PLAN VIEW

DETAIL 2
TANGENT AND ANGLES UP TO 5°, THREE PHASE

| REFERENCE LIST |                                             |  |  |  |  |
|----------------|---------------------------------------------|--|--|--|--|
| TDMIS          | DESCRIPTION                                 |  |  |  |  |
| 1              | WOOD POLES                                  |  |  |  |  |
| 7              | OVERHEAD DISTRIBUTION CIRCUIT GROUNDING     |  |  |  |  |
| 10             | WOOD CROSSARM - WOOD BRACES                 |  |  |  |  |
| 11             | WOOD CROSSARM - STEEL BRACES                |  |  |  |  |
| 20             | PIN AND PIN INSULATOR                       |  |  |  |  |
| 24             | COPPER CONDUCTOR HAND-MADE INSULATOR TIES   |  |  |  |  |
| 25             | ALUMINUM CONDUCTOR HAND-MADE INSULATOR TIES |  |  |  |  |
| 100            | SINGLE DOWN GUY & ANCHOR WITH INSULATOR     |  |  |  |  |
| 405            | PRIMARY NEUTRAL ASSEMBLY                    |  |  |  |  |
| 1607           | GROUND ROD TEST                             |  |  |  |  |