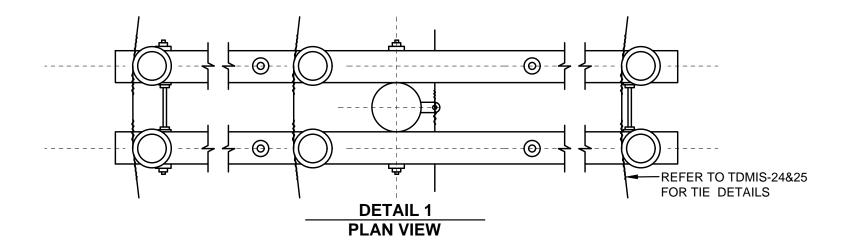

TDMIS-7 & 1607

-PRIMARY NEUTRAL ASSEMBLY,

**REFER TO TDMIS-405** 

GENERAL NOTES:

1. THE CITY WILL PAY FOR ALL WORK INSTALLED AS SPECIFIED IN THIS DRAWING ACCORDING TO THE APPROPRIATE CONTRACT ITEMS FOR EACH COMPONENT OF THE WORK.