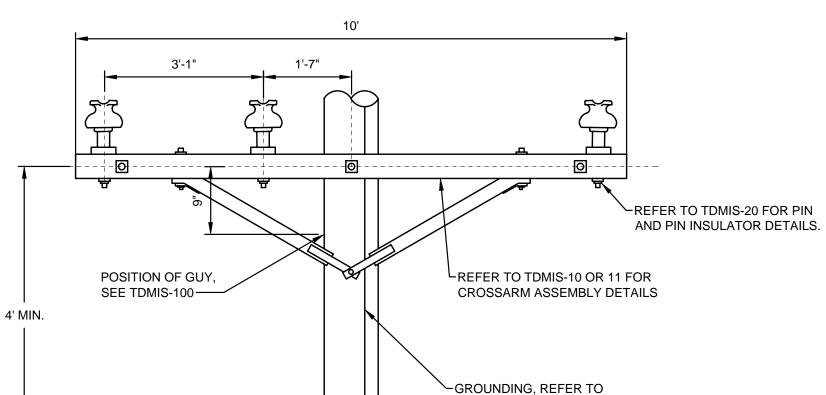

TDMIS-7 & 1607

-PRIMARY NEUTRAL ASSEMBLY,

**REFER TO TDMIS-405** 

GENERAL NOTES:

1. THE CITY WILL PAY FOR ALL WORK INSTALLED AS SPECIFIED IN THIS DRAWING ACCORDING TO THE APPROPRIATE CONTRACT ITEMS FOR EACH COMPONENT OF THE WORK.