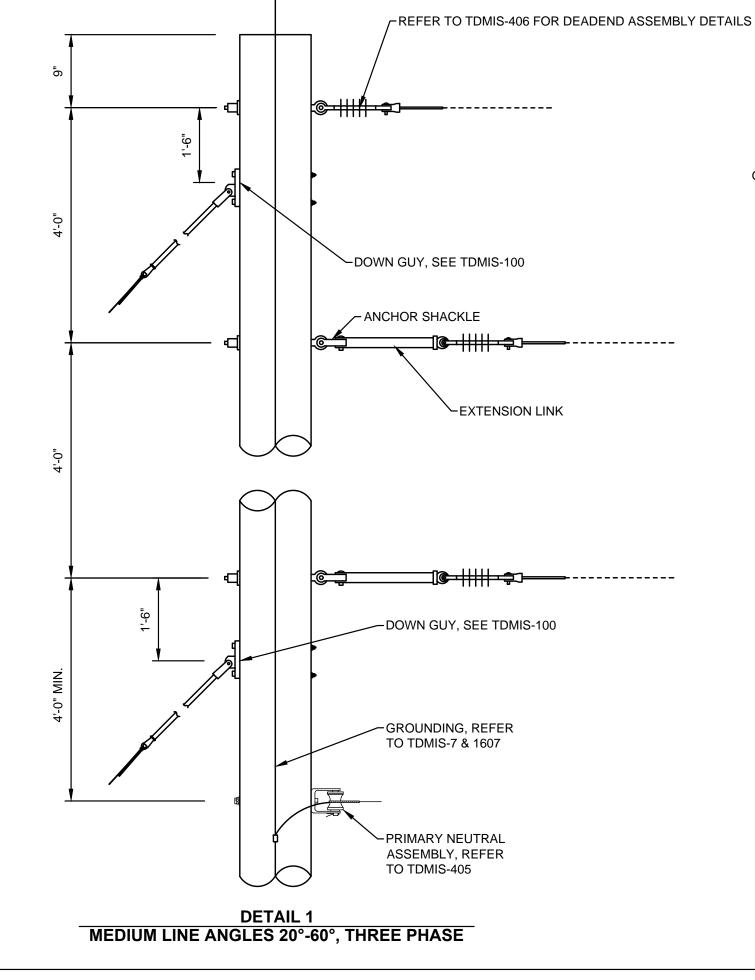

## REFERENCE LIST **TDMIS** DESCRIPTION WOOD POLES 7 OVERHEAD DISTRIBUTION CIRCUIT GROUNDING SINGLE DOWN GUY AND ANCHOR WITH INSULATOR 206 DEADEND ASSEMBLIES 405 PRIMARY NEUTRAL ASSEMBLY DEADEND ASSEMBLY 406 **GROUND ROD TEST**

MEDIUM LINE ANGLES, 20° TO 60° THREE PHASE CONSTRUCTION

| DRAWN BY: AEC       | DATE: 01/01/2018 |           |  |
|---------------------|------------------|-----------|--|
| APPROVED: R. SPRITE |                  | TDMIS-402 |  |
| SCALE: NTS          | SHEET: 1 OF 1    |           |  |