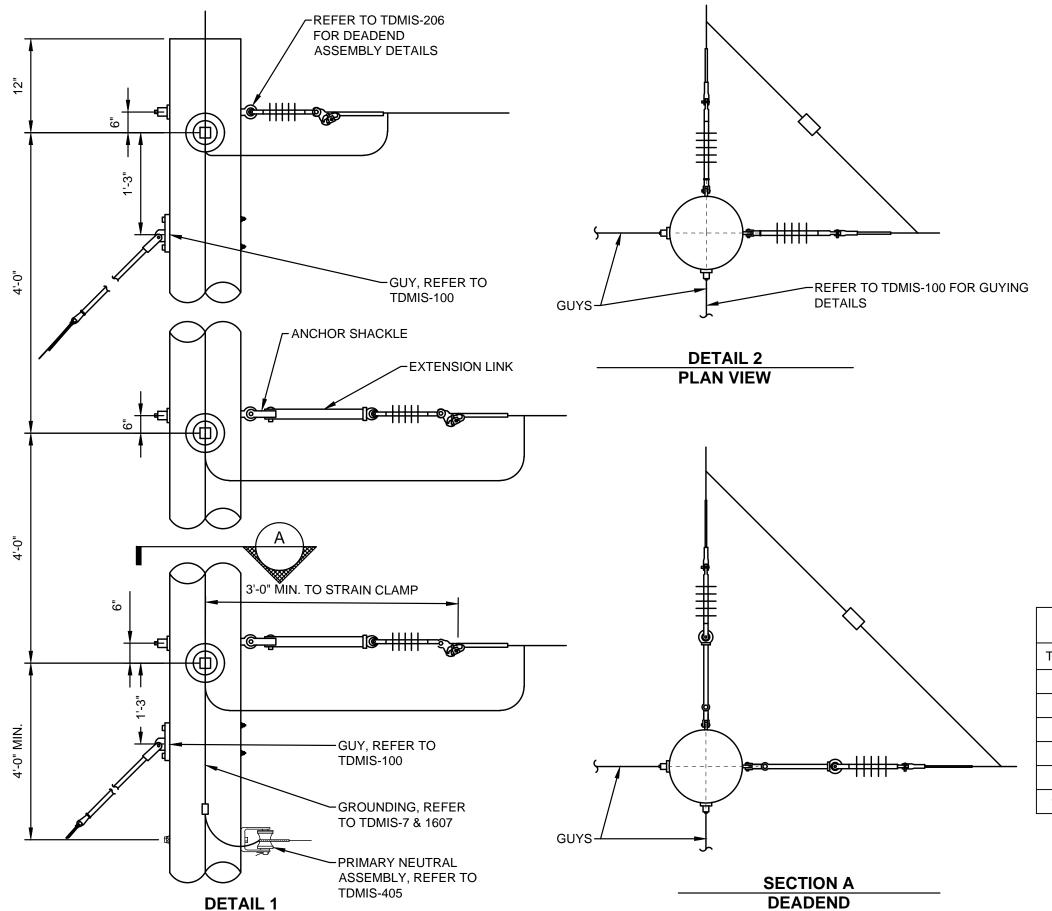

## GENERAL NOTES:

1. THE CITY WILL PAY FOR ALL WORK INSTALLED AS SPECIFIED IN THIS DRAWING ACCORDING TO THE APPROPRIATE CONTRACT ITEMS FOR EACH COMPONENT OF THE WORK.

LARGE LINE ANGLES 60°-90°, THREE PHASE

| REFERENCE LIST |                                           |
|----------------|-------------------------------------------|
| TDMIS          | DESCRIPTION                               |
| 1              | WOOD POLES                                |
| 7              | OVERHEAD DISTRIBUTION CIRCUIT GROUNDING   |
| 100            | SINGLE DOWN GUY AND ANCHOR WITH INSULATOR |
| 405            | PRIMARY NEUTRAL ASSEMBLY                  |
| 206            | DEADEND ASSEMBLIES                        |
| 1607           | GROUND ROD TEST                           |

CITY OF COLUMBUS, OHIO
DEPT. OF PUBLIC UTILITIES - DIVISION OF POWER

TDMIS-404

LARGE LINE ANGLES, 60°-90° THREE PHASE CONSTRUCTION

DRAWN BY: AEC DATE: 01/01/2018

APPROVED: R. SPRITE

SCALE: NTS SHEET: 1 OF 1