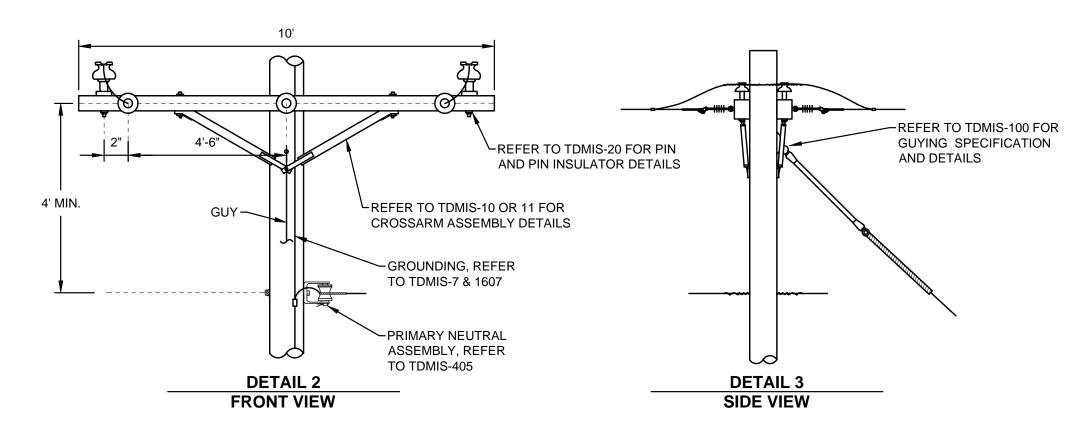

## REFER TO TDMIS-406 FOR DEADEND DETAILS REFER TO TDMIS-24&25 FOR TIE DETAIL 1 PLAN VIEW

## **GENERAL NOTES:**

1. THE CITY WILL PAY FOR ALL WORK INSTALLED AS SPECIFIED IN THIS DRAWING ACCORDING TO THE APPROPRIATE CONTRACT ITEMS FOR EACH COMPONENT OF THE WORK.

| REFERENCE LIST |                                             |
|----------------|---------------------------------------------|
| TDMIS          | DESCRIPTION                                 |
| 1              | WOOD POLES                                  |
| 7              | OVERHEAD DISTRIBUTION CIRCUIT GROUNDING     |
| 10             | WOOD CROSSARM - WOOD BRACES                 |
| 11             | WOOD CROSSARM - STEEL BRACES                |
| 20             | PIN AND PIN INSULATOR                       |
| 24             | COPPER CONDUCTOR HAND-MADE INSULATOR TIES   |
| 25             | ALUMINUM CONDUCTOR HAND-MADE INSULATOR TIES |
| 100            | SINGLE DOWN GUY & ANCHOR WITH INSULATOR     |
| 405            | PRIMARY NEUTRAL ASSEMBLY                    |
| 406            | DEADEND ASSEMBLIES                          |
| 1607           | GROUND ROD TEST                             |
|                |                                             |

CITY OF COLUMBUS, OHIO DEPT. OF PUBLIC UTILITIES - DIVISION OF POWER

THREE PHASE DEADEND AND TWO PHASE CONTINUATION, 0°-5°

 DRAWN BY: AEC
 DATE: 01/01/2018

 APPROVED: R. SPRITE

 SCALE: NTS
 SHEET: 1 OF 1

TDMIS-408